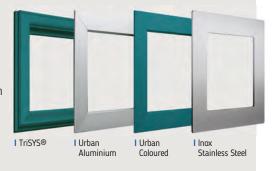

### **Choice of Glazing Cassettes**

As door designs become more diverse, customers need a range of glazing cassette to suit any door in their home. DOORCO supplies the leading TriSYS® 3-Part glazing system from ODL Europe as standard. As an alternative, the high-end lnox cassettes are also popular and provide a stainless steel finish.

#### **Glazing Service**

Our in-house specialist team offers a bespoke service to pre-glaze doors using the TriSYS® or lnox cassette.

## Contemporary Doors

A selection of modern styles are available using our non-moulded, woodgrain door blank or smooth/etched LINKS blank which perfectly replicates aluminium. With a wide selection of glass options, our contemporary doors are glazed using the TriSYS® cassette system as standard. For a more modern European look, choose our Urban or Inox doors using either the Urban aluminium cassette or the stunning Inox™ stainless steel frames. Many doors have multiple options to have cassettes placed in different positions, either left, right or centred, and are highlighted throughout the brochure.