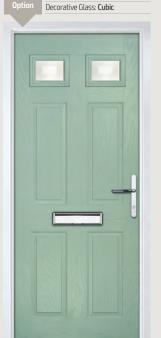

Door Colour: Anthracite Grey
Decorative Glass: Cubic

Door Colour: **Stormy Seas**Decorative Glass: **Louisiana** 

Door Colour: Marsala
Decorative Glass: Diamonte

Door Colour: Very Berry
Decorative Glass: Opulence