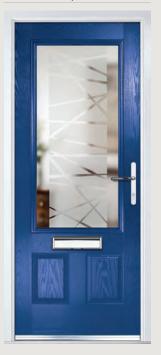

# Riviera including Portrush option

**Grained** Traditional Doors

A traditional favourite with just a hint of modern, the Riviera is also available in Portrush and Sunburst options as shown below.

Riviera

Portrush Option

Sunburst Option

Door Colour: Nimbus Decorative Glass: Prestige Door Colour: Clotted Cream Decorative Glass: Lanesborough Green Door Colour: French Blue Decorative Glass: Elegance Door Colour: Mulberry Decorative Glass: Opulence