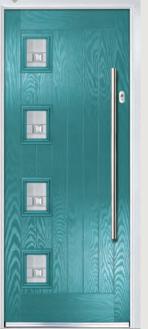

## Troon including Muirfield option

**Grained** Traditional Doors

The traditional six-panel door can be enhanced with either two or four small glazing details.

Troon

Muirfield Option

Solid Option

Door Colour: **Cotswold**Decorative Glass: **Hathaway** 

Door Colour: **Bolero**Decorative Glass: **Bloomsbury** 

Door Colour: Anthracite Grey
Decorative Glass: Vogue

DOORCO

Trending Colours

Door Colour: **Stormy Seas**Decorative Glass: **Opulence** 

Door Colour: **Putty**Decorative Glass: **Trio Diamond** 