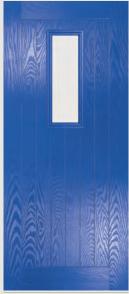

## Traditional Doors

The range of traditional doors are designed to replicate the most popular timber doors and come with highly defined mouldings and realistic wood-grain embossing on the surface. Whether used in a Victorian home, a modern townhouse or a farmhouse cottage, these doors always add to the appearance of the entrance.

These doors are transformed by the choice of decorative glass and colours, with 59 door colours available and a huge range of glass options, from the simple diamonds of Prestige, through to the stunning multi-faced bevelling and black chrome caming of Impressions, these doors can make a real statement.