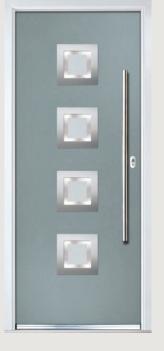

## Monza II Square

**Grained** Contemporary Doors

With its contemporary linear etched detailing, the Monza II is a stunning door available with contemporary glazing detail or as a solid door.

Monza II Square 4

Monza II Square 3