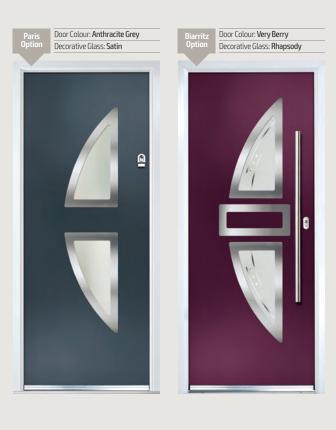

### Inox Paris/Biarritz

**Links** Contemporary Doors

The Inox Paris door delivers flair and grace, and with the Biarritz option, you can make a real statement.