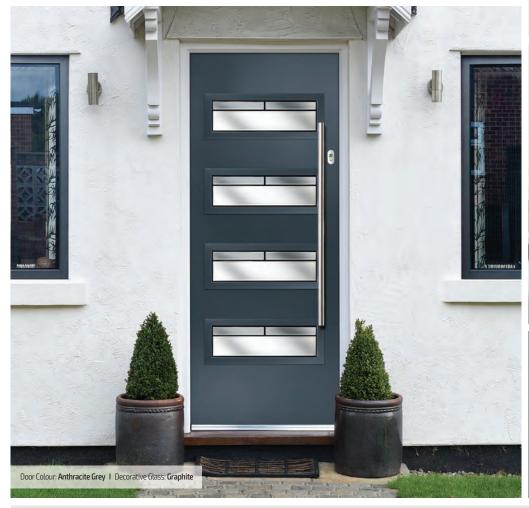

Door Colour: Anthracite Grey
Decorative Glass: Cubic

Door Colour: **Stormy Seas**Decorative Glass: **Louisiana** 

Door Colour: Marsala
Decorative Glass: Diamonte

Door Colour: Very Berry
Decorative Glass: Opulence