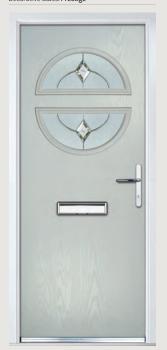

## Carnoustie including Birkdale and Penina options

**Grained** Traditional Doors

Our most popular composite door option which is now available in a choice of three glazing styles.

Carnoustie

Birkdale Option

Penina Option

Door Colour: **Slate**Decorative Glass: **Birchwood** 

Door Colour: Cotswold
Decorative Glass: Kew

Door Colour: Chartwell Green
Decorative Glass: Milan

Door Colour: **Twilight**Decorative Glass: **Hathaway** 