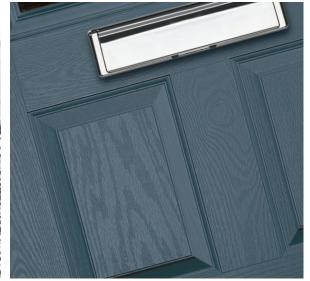

## Carnoustie including Birkdale and Penina options

**Grained** Traditional Doors

Our most popular composite door option which is now available in a choice of three glazing styles.

Carnoustie

Birkdale Option

Penina Option

Door Colour: **Slate**Decorative Glass: **Birchwood** 

Door Colour: Cotswold
Decorative Glass: Kew

Door Colour: Chartwell Green
Decorative Glass: Milan

Door Colour: **Twilight**Decorative Glass: **Hathaway** 