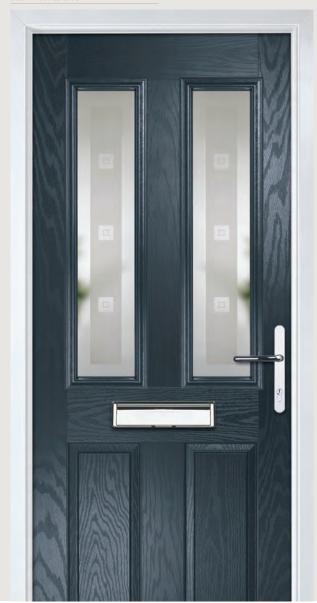

Door Colour: Anthracite Grey
Decorative Glass: Cubic

Door Colour: **Stormy Seas**Decorative Glass: **Louisiana** 

Door Colour: Marsala
Decorative Glass: Diamonte

Door Colour: Very Berry
Decorative Glass: Opulence