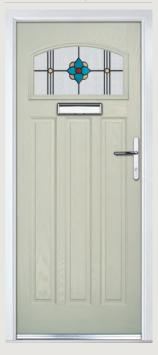

## Carnoustie including Birkdale and Penina options

**Grained** Traditional Doors

Our most popular composite door option which is now available in a choice of three glazing styles.

Carnoustie

Birkdale Option

Penina Option

Door Colour: **Slate**Decorative Glass: **Birchwood** 

Door Colour: Cotswold
Decorative Glass: Kew

Door Colour: Chartwell Green
Decorative Glass: Milan

Door Colour: **Twilight**Decorative Glass: **Hathaway** 