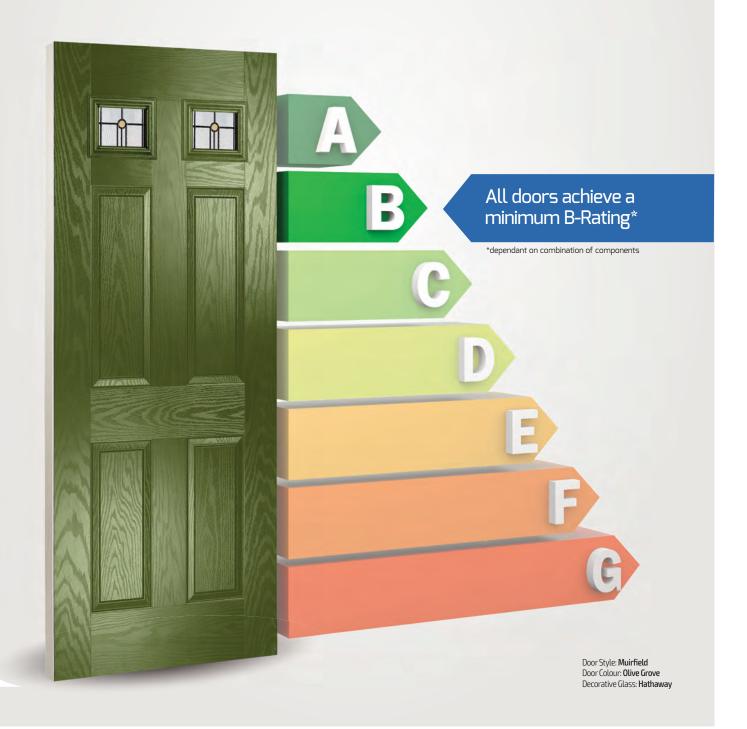

## Troon including Muirfield option

**Grained** Traditional Doors

The traditional six-panel door can be enhanced with either two or four small glazing details.

Troon

Muirfield Option

Solid Option

Door Colour: **Cotswold**Decorative Glass: **Hathaway** 