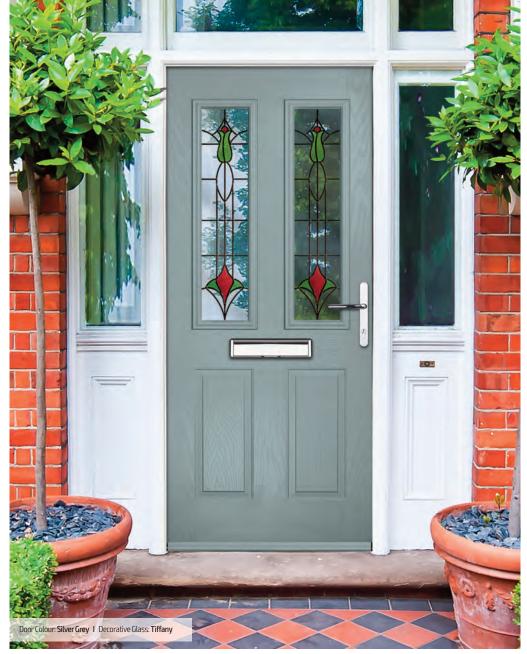

onza II door. See page 39 for details.





RAL 7012 (Basalt Grey)



RAL 9011 (Graphite Black)



































Door colours shown in this brochure should be used for guidance only. We have made every effort to match the colour and stain you see in the brochure so it's as close as possible to our paint when applied to the doors. Due to the nature of the product it is applied to, there is sometimes a difference between them which we cannot avoid. The colour, intensity and sheen level may differ from the paper print version and we do not accept any liability for this for whatever reason. To ensure that you are getting the right colour on your door, ask for your DOORCO colour swatch today.

## Carnoustie including Birkdale and Penina options

**Grained** Traditional Doors



Our most popular composite door option which is now available in a choice of three glazing styles.



Carnoustie



Birkdale Option



Penina Option





Door Colour: **Slate**Decorative Glass: **Birchwood** 

Door Colour: Cotswold
Decorative Glass: Kew

Door Colour: Chartwell Green
Decorative Glass: Milan

Door Colour: **Twilight**Decorative Glass: **Hathaway** 









Door Colour: Anthracite Grey
Decorative Glass: Cubic

Door Colour: **Stormy Seas**Decorative Glass: **Louisiana** 





Door Colour: Marsala
Decorative Glass: Diamonte

Door Colour: Very Berry
Decorative Glass: Opulence



Door Colour: Irish Oak
Decorative Glass: Artisan









Door Colour: Caribbean Blue
Decorative Glass: Trio Diamond

Shown with Birkdale glazing option

Door Colour: **Cream White**Decorative Glass: