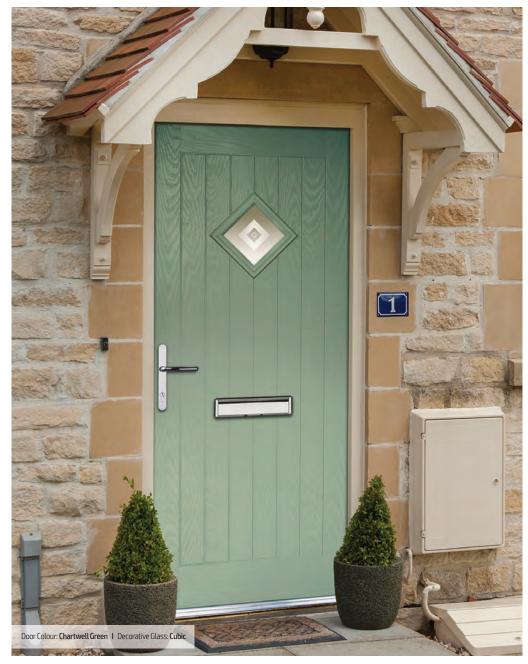

Door Colour: Anthracite Grey
Decorative Glass: Cubic

Door Colour: **Stormy Seas**Decorative Glass: **Louisiana** 

Door Colour: Marsala
Decorative Glass: Diamonte

Door Colour: Very Berry
Decorative Glass: Opulence