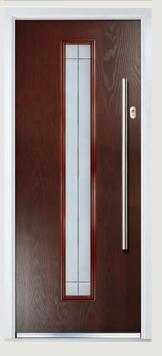

# Turnberry

**Grained** Traditional Doors

The large glazed area of the Turnberry can also be enhanced with the GridLite option.

Turnberry

GridLite Option

Door Colour: **Slate**Decorative Glass: **Synergy** 

Door Colour: Very Berry
Decorative Glass: Birchwood

Door Colour: Sage Decorative Glass: Renaissance Black

Door Colour: **Red**Decorative Glass: **Elegance** 

Door Colour: Cream White

Decorative Glass: Impression

Door Colour: **Emerald**Decorative Glass: **Tranquility Zinc** 