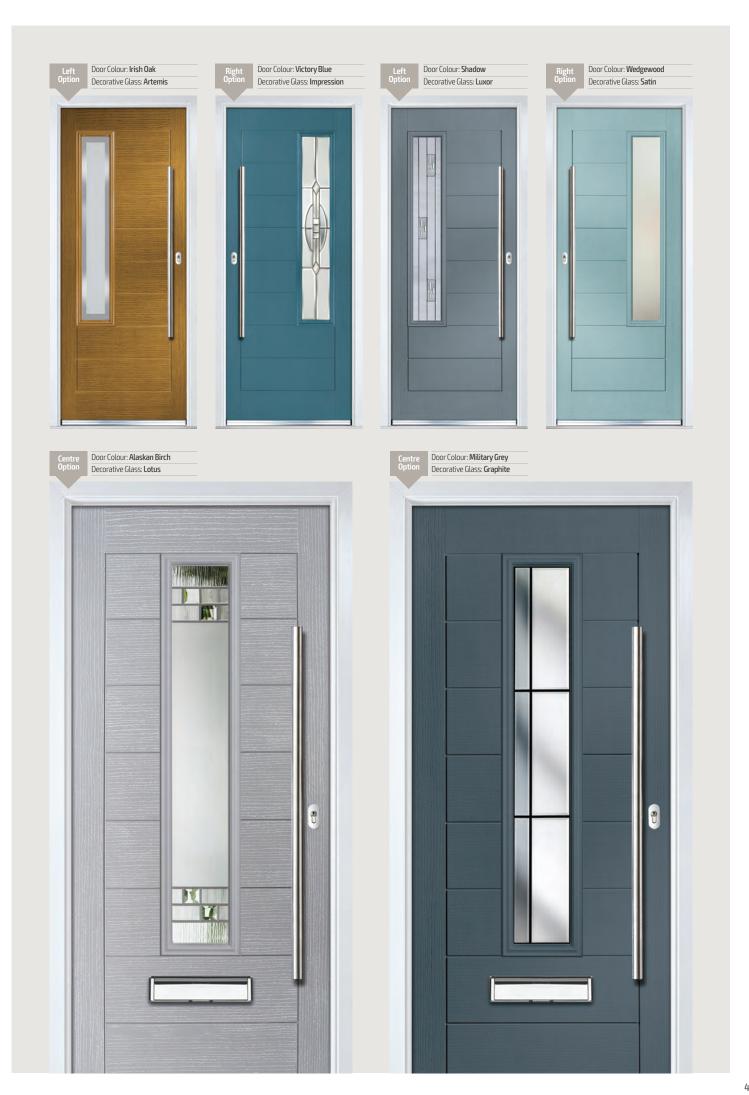

## Contemporary Doors

A selection of modern styles are available using our non-moulded, woodgrain door blank or smooth/etched LINKS blank which perfectly replicates aluminium. With a wide selection of glass options, our contemporary doors are glazed using the TriSYS® cassette system as standard. For a more modern European look, choose our Urban or Inox doors using either the Urban aluminium cassette or the stunning Inox™ stainless steel frames. Many doors have multiple options to have cassettes placed in different positions, either left, right or centred, and are highlighted throughout the brochure.