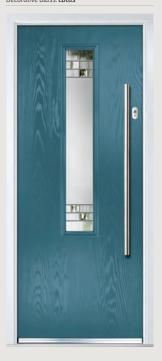

# Turnberry

**Grained** Traditional Doors

The large glazed area of the Turnberry can also be enhanced with the GridLite option.

Turnberry

GridLite Option

Door Colour: **Slate**Decorative Glass: **Synergy** 

Door Colour: Very Berry
Decorative Glass: Birchwood

Door Colour: Sage Decorative Glass: Renaissance Black

Door Colour: **Red**Decorative Glass: **Elegance** 

Door Colour: Cream White

Decorative Glass: Impression

Door Colour: **Emerald**Decorative Glass: **Tranquility Zinc** 