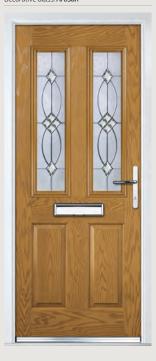

## Carnoustie including Birkdale and Penina options

**Grained** Traditional Doors

Our most popular composite door option which is now available in a choice of three glazing styles.

Carnoustie

Birkdale Option

Penina Option

Door Colour: **Slate**Decorative Glass: **Birchwood** 

Door Colour: Cotswold
Decorative Glass: Kew

Door Colour: Chartwell Green
Decorative Glass: Milan

Door Colour: **Twilight**Decorative Glass: **Hathaway** 

Door Colour: Anthracite Grey
Decorative Glass: Cubic

Door Colour: **Stormy Seas**Decorative Glass: **Louisiana** 

Door Colour: Marsala
Decorative Glass: Diamonte

Door Colour: Very Berry
Decorative Glass: Opulence

Door Colour: Irish Oak
Decorative Glass: Artisan

Door Colour: Caribbean Blue
Decorative Glass: Trio Diamond

Shown with Birkdale glazing option

Door Colour: **Cream White**Decorative Glass: **Bloomsbury** 

Door Colour: **Twilight**Decorative Glass: **Synergy** 

Door Colour: Chartwell Green
Decorative Glass: Tranquility Zinc

Door Colour: Clay
Decorative Glass: Mercury

Shown with Penina glazing option

Door Colour: **Diablo**Decorative Glass: **Carrington** 