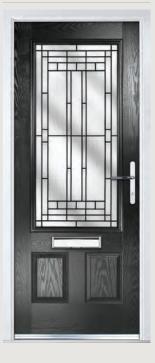

## Carnoustie including Birkdale and Penina options

**Grained** Traditional Doors

Our most popular composite door option which is now available in a choice of three glazing styles.

Carnoustie

Birkdale Option

Penina Option

Door Colour: **Slate**Decorative Glass: **Birchwood** 

Door Colour: Cotswold
Decorative Glass: Kew

Door Colour: Chartwell Green
Decorative Glass: Milan

Door Colour: **Twilight**Decorative Glass: **Hathaway** 

Door Colour: Anthracite Grey
Decorative Glass: Cubic

Door Colour: **Stormy Seas**Decorative Glass: **Louisiana** 

Door Colour: Marsala
Decorative Glass: Diamonte

Door Colour: Very Berry
Decorative Glass: Opulence

Door Colour: Irish Oak
Decorative Glass: Artisan

Door Colour: Caribbean Blue
Decorative Glass: Trio Diamond

Shown with Birkdale glazing option

Door Colour: **Cream White**Decorative Glass: **Bloomsbury** 

Door Colour: **Twilight**Decorative Glass: **Synergy** 

Door Colour: Chartwell Green
Decorative Glass: Tranquility Zinc

Door Colour: Clay
Decorative Glass: Mercury

Shown with Penina glazing option

Door Colour: **Diablo**Decorative Glass: **Carrington** 