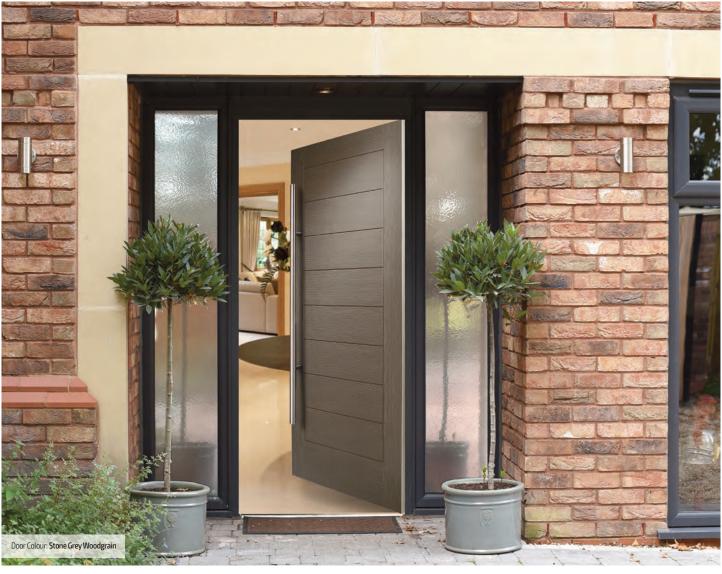

## Welcome to the DOORCO Composite Door

We are the manufacturer of the DOORCO composite door, which is designed exclusively for the UK market. The unique designs and construction have made it a door product of choice within the retail, new build and replacement housing construction sectors.

DOORCO UK is in a unique position thanks to our state-of-the-art automated production facility in South Korea, with which we work in close partnership. The DOORCO door offers a high level of security, with increased resistance to forced entry, and reinforced GRP skins as standard. It has passed the rigours of PAS 24 in line with Approved Document O.

#### **Composite Construction and GRP Skins**

Our industry leading composite door slab has a reinforced GRP skin, manufactured in either a woodgrain finish to replicate timber, or smooth/etched finish to replicate aluminium. The composite door is all about providing kerb appeal, with minimal maintenance requirements. The construction of our door surpasses other alternatives, incorporating an LVL (Laminated Veneer Lumber) subframe to provide the strength and rigidity required for modern homes. The door protects the home from the elements, but will have minimal thermal expansion and contraction rates under extreme temperature variations which is perfectly normal. The PU foam core meanwhile reduces heat loss, providing a high level of thermal performance.