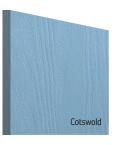

## Troon including Muirfield option

**Grained** Traditional Doors

The traditional six-panel door can be enhanced with either two or four small glazing details.

Troon

Muirfield Option

Solid Option

Door Colour: **Cotswold**Decorative Glass: **Hathaway** 