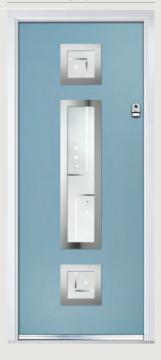

# Merion

**Grained** Traditional Doors

The Merion is available with a complementary glass range designed specifically for this door style

Door Colour: White
Decorative Glass: Clear

Door Colour: **Chartwell Green**Decorative Glass: **Artemis** 

Door Colour: Silver Grey
Decorative Glass: Cotswold

Door Colour: Putty
Decorative Glass: Stippolyte

Door Colour: **Anthracite Grey**Decorative Glass: **Louisiana** 

Door Colour: **Very Berry** Decorative Glass: **Satin** 