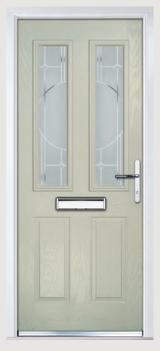

## Carnoustie including Birkdale and Penina options

**Grained** Traditional Doors

Our most popular composite door option which is now available in a choice of three glazing styles.

Carnoustie

Birkdale Option

Penina Option

Door Colour: **Slate**Decorative Glass: **Birchwood** 

Door Colour: Cotswold
Decorative Glass: Kew

Door Colour: Chartwell Green
Decorative Glass: Milan

Door Colour: **Twilight**Decorative Glass: **Hathaway** 