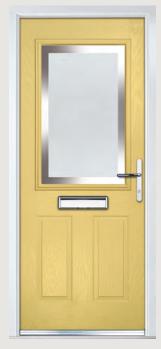

## Carnoustie including Birkdale and Penina options

**Grained** Traditional Doors

Our most popular composite door option which is now available in a choice of three glazing styles.

Carnoustie

Birkdale Option

Penina Option

Door Colour: **Slate**Decorative Glass: **Birchwood** 

Door Colour: Cotswold
Decorative Glass: Kew

Door Colour: Chartwell Green
Decorative Glass: Milan

Door Colour: **Twilight**Decorative Glass: **Hathaway** 

Door Colour: Anthracite Grey
Decorative Glass: Cubic

Door Colour: **Stormy Seas**Decorative Glass: **Louisiana** 

Door Colour: Marsala
Decorative Glass: Diamonte

Door Colour: Very Berry
Decorative Glass: Opulence

Door Colour: Irish Oak
Decorative Glass: Artisan

Door Colour: Caribbean Blue
Decorative Glass: Trio Diamond

Shown with Birkdale glazing option

Door Colour: **Cream White**Decorative Glass: **Bloomsbury** 

Door Colour: **Twilight**Decorative Glass: **Synergy** 

Door Colour: Chartwell Green
Decorative Glass: Tranquility Zinc

Door Colour: Clay
Decorative Glass: Mercury

Shown with Penina glazing option

Door Colour: **Diablo**Decorative Glass: **Carrington** 