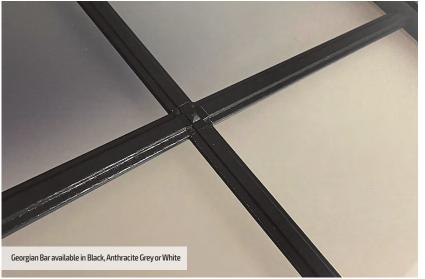

ite

# Sunningdale

**Grained** Traditional Doors



The Sunningdale is available with a wide range of glass designs



Sunningdale









Door Colour: **Slate**Decorative Glass: **Opulence** 



Door Colour: **Moonshine**Decorative Glass: **Louisiana** 



Door Colour: **Clotted Cream**Decorative Glass: **Milan** 



Door Colour: **Stormy Seas**Decorative Glass: **Cascade** 



DOORCO

Trending Colours











Door Colour: Victory Blue
Decorative Glass: Birchwood



Door Colour: Irish Oak
Decorative Glass: Prestige



Door Colour: **Mushroom**Decorative Glass: **Bloomsbury** 



Door Colour: **Mulberry** Decorative Glass: **Trio Diamond** 



# Merion

**Grained** Traditional Doors

The Merion is available with a complementary glass range designed specifically for this door style







Door Colour: White
Decorative Glass: Clear

Door Colour: **Chartwell Green**Decorative Glass: **Artemis** 

Door Colour: Silver Grey
Decorative Glass: Cotswold

Door Colour: Putty
Decorative Glass: Stippolyte









Door Colour: **Anthracite Grey**Decorative Glass: **Louisiana** 

Door Colour: **Very Berry** Decorative Glass: **Satin** 





## Monza II Contemporary Doors

With its contemporary linear etched detailing, the Monza II is a stunning door available with contemporary glazing detail or as a solid door.

Door colours shown in this brochure should be used for guidance only. We have made every effort to match the colour and stain you see in the brochure so it's as close as possible to our paint when applied to the doors. Due to the nature of the product it is applied to, there