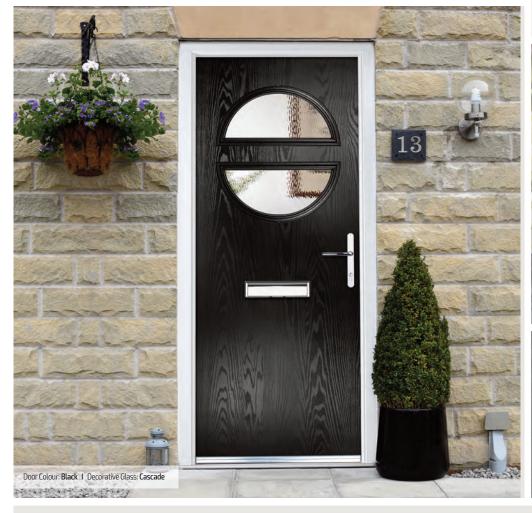

# Gleneagles

**Grained** Traditional Doors

With its American style, the Gleneagles is proving to be as popular here in the UK.

Door Colour: **Agate Grey**Decorative Glass: **Cascade** 

Door Colour: **Black**Decorative Glass: **Louisiana** 