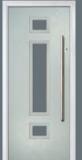

## Carnoustie including Birkdale and Penina options

**Grained** Traditional Doors

Our most popular composite door option which is now available in a choice of three glazing styles.

Carnoustie

Birkdale Option

Penina Option

Door Colour: **Slate**Decorative Glass: **Birchwood** 

Door Colour: Cotswold
Decorative Glass: Kew

Door Colour: Chartwell Green
Decorative Glass: Milan

Door Colour: **Twilight**Decorative Glass: **Hathaway** 

Door Colour: Anthracite Grey
Decorative Glass: Cubic

Door Colour: **Stormy Seas**Decorative Glass: **Louisiana** 

Door Colour: Marsala
Decorative Glass: Diamonte

Door Colour: Very Berry
Decorative Glass: Opulence

Door Colour: Irish Oak
Decorative Glass: Artisan

Door Colour: Caribbean Blue
Decorative Glass: Trio Diamond

Shown with Birkdale glazing option

Door Colour: **Cream White**Decorative Glass: **Bloomsbury** 

Door Colour: **Twilight**Decorative Glass: **Synergy** 

Door Colour: Chartwell Green
Decorative Glass: Tranquility Zinc

Door Colour: Clay
Decorative Glass: Mercury

Shown with Penina glazing option

Door Colour: **Diablo**Decorative Glass: **Carrington** 