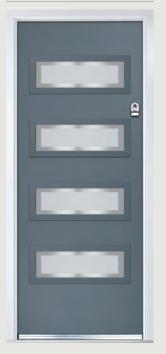

## Troon including Muirfield option

**Grained** Traditional Doors

The traditional six-panel door can be enhanced with either two or four small glazing details.

Troon

Muirfield Option

Solid Option

Door Colour: **Cotswold**Decorative Glass: **Hathaway** 

Door Colour: **Bolero**Decorative Glass: **Bloomsbury** 

Door Colour: Anthracite Grey
Decorative Glass: Vogue

DOORCO

Trending Colours

Door Colour: **Stormy Seas**Decorative Glass: **Opulence** 

Door Colour: **Putty**Decorative Glass: **Trio Diamond** 

Door Colour: **Bahia Blue**Decorative Glass: **Milan** 

Door Colour: Chartwell Green