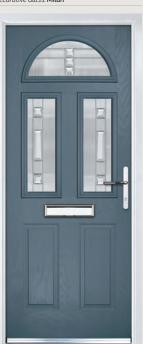

## Carnoustie including Birkdale and Penina options

**Grained** Traditional Doors

Our most popular composite door option which is now available in a choice of three glazing styles.

Carnoustie

Birkdale Option