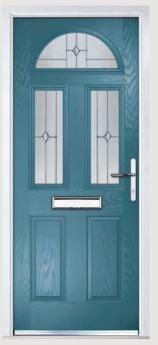

Door Colour: Anthracite Grey
Decorative Glass: Cubic

Door Colour: **Stormy Seas**Decorative Glass: **Louisiana** 

Door Colour: Marsala
Decorative Glass: Diamonte

Door Colour: Very Berry
Decorative Glass: Opulence