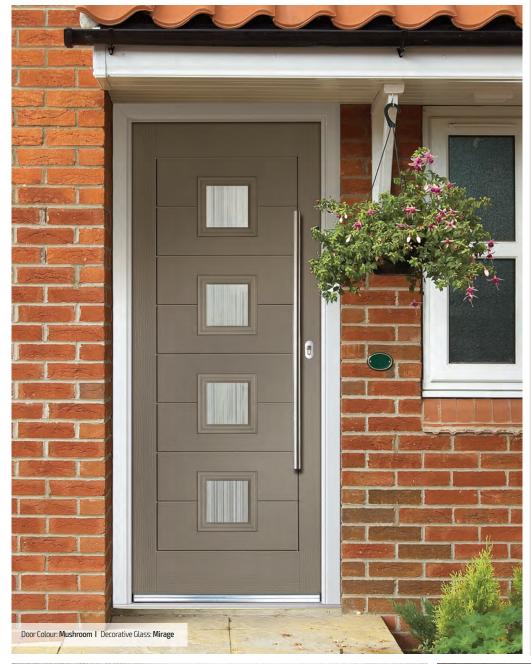

# St Andrews

**Grained** Traditional Doors

Reminiscent of the door styles of the 1930's, the St Andrews door is available as a solid door option as well as a glazed version.

St Andrews

Solid Option

Door Colour: Mushroom
Decorative Glass: Opulence