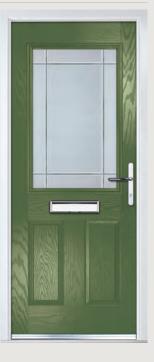

## Carnoustie including Birkdale and Penina options

**Grained** Traditional Doors

Our most popular composite door option which is now available in a choice of three glazing styles.

Carnoustie

Birkdale Option

Penina Option

Door Colour: **Slate**Decorative Glass: **Birchwood** 

Door Colour: Cotswold
Decorative Glass: Kew

Door Colour: Chartwell Green
Decorative Glass: Milan

Door Colour: **Twilight**Decorative Glass: **Hathaway** 

Door Colour: Anthracite Grey
Decorative Glass: Cubic

Door Colour: **Stormy Seas**Decorative Glass: **Louisiana** 

Door Colour: Marsala
Decorative Glass: Diamonte

Door Colour: Very Berry
Decorative Glass: Opulence

Door Colour: Irish Oak
Decorative Glass: Artisan

Door Colour: Caribbean Blue
Decorative Glass: Trio Diamond

Shown with Birkdale glazing option

Door Colour: **Cream White**Decorative Glass: **Bloomsbury** 

Door Colour: **Twilight**Decorative Glass: **Synergy** 

Door Colour: Chartwell Green
Decorative Glass: Tranquility Zinc

Door Colour: Clay
Decorative Glass: Mercury

Shown with Penina glazing option

Door Colour: **Diablo**Decorative Glass: **Carrington** 