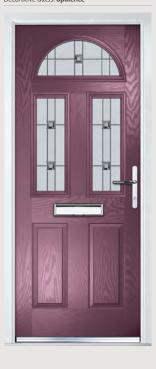

# St Andrews

**Grained** Traditional Doors

Reminiscent of the door styles of the 1930's, the St Andrews door is available as a solid door option as well as a glazed version.

St Andrews

Solid Option

Door Colour: Mushroom
Decorative Glass: Opulence

Door Colour: **Wedgewood**Decorative Glass: **Panama** 

Door Colour: Clay

Decorative Glass: Hathaway

Door Colour: **Shadow**Decorative Glass: **Tiffany** 

Door Colour: Victory Blue
Decorative Glass: Tranquility Zinc