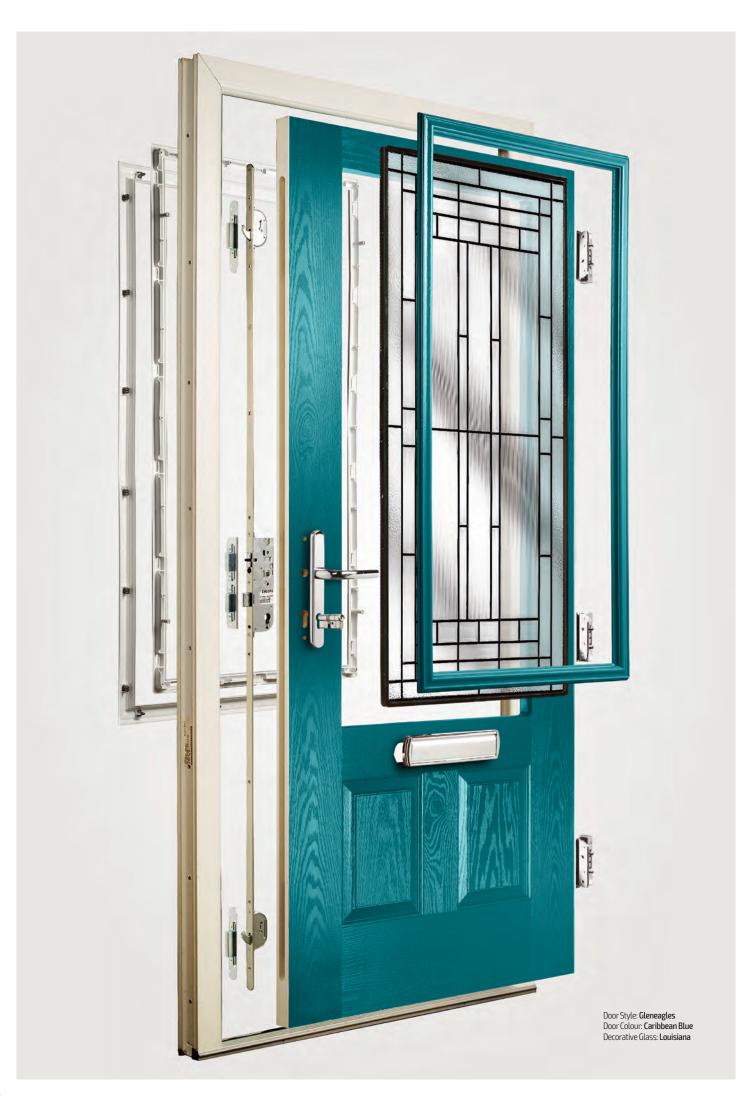

#### **Composite Construction and GRP Skins**

Our industry leading composite door slab has a reinforced GRP skin, manufactured in either a woodgrain finish to replicate timber, or smooth/etched finish to replicate aluminium. The composite door is all about providing kerb appeal, with minimal maintenance requirements. The construction of our door surpasses other alternatives, incorporating an LVL (Laminated Veneer Lumber) subframe to provide the strength and rigidity required for modern homes. The door protects the home from the elements, but will have minimal thermal expansion and contraction rates under extreme temperature variations which is perfectly normal. The PU foam core meanwhile reduces heat loss, providing a high level of thermal performance.

### **Choice of Glazing Cassettes**

As door designs become more diverse, customers need a range of glazing cassette to suit any door in their home. DOORCO supplies the leading TriSYS® 3-Part glazing system from ODL Europe as standard. As an alternative, the high-end lnox cassettes are also popular and provide a stainless steel finish.

Door Colour: Irish Oak
Decorative Glass: Artisan

Door Colour: Caribbean Blue
Decorative Glass: Trio Diamond

Shown with Birkdale glazing option

Door Colour: **Cream White**Decorative Glass: **Bloomsbury** 