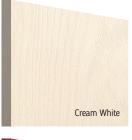

Door Colour: Irish Oak
Decorative Glass: Artisan

Door Colour: Caribbean Blue
Decorative Glass: Trio Diamond

Shown with Birkdale glazing option

Door Colour: **Cream White**Decorative Glass: **Bloomsbury** 