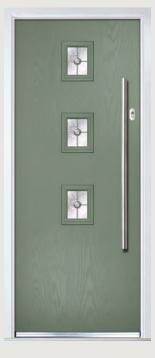

# Merion

**Grained** Traditional Doors

The Merion is available with a complementary glass range designed specifically for this door style

Door Colour: White
Decorative Glass: Clear

Door Colour: **Chartwell Green**Decorative Glass: **Artemis** 

Door Colour: Silver Grey
Decorative Glass: Cotswold

Door Colour: Putty
Decorative Glass: Stippolyte

Door Colour: **Anthracite Grey**Decorative Glass: **Louisiana** 

Door Colour: **Very Berry** Decorative Glass: **Satin** 