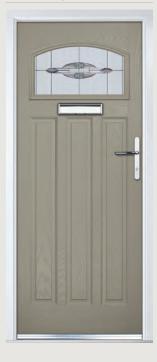

## Carnoustie including Birkdale and Penina options

**Grained** Traditional Doors

Our most popular composite door option which is now available in a choice of three glazing styles.

Carnoustie

Birkdale Option

Penina Option

Door Colour: **Slate**Decorative Glass: **Birchwood** 

Door Colour: Cotswold
Decorative Glass: Kew

Door Colour: Chartwell Green
Decorative Glass: Milan

Door Colour: **Twilight**Decorative Glass: **Hathaway** 