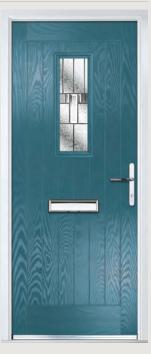

## Carnoustie including Birkdale and Penina options

**Grained** Traditional Doors

Our most popular composite door option which is now available in a choice of three glazing styles.

Carnoustie

Birkdale Option

Penina Option

Door Colour: **Slate**Decorative Glass: **Birchwood** 

Door Colour: Cotswold
Decorative Glass: Kew

Door Colour: Chartwell Green
Decorative Glass: Milan

Door Colour: **Twilight**Decorative Glass: **Hathaway** 