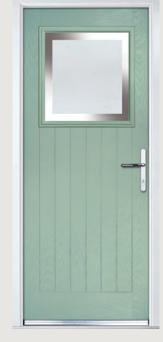

## Carnoustie including Birkdale and Penina options

**Grained** Traditional Doors

Our most popular composite door option which is now available in a choice of three glazing styles.

Carnoustie

Birkdale Option

Penina Option

Door Colour: **Slate**Decorative Glass: **Birchwood** 

Door Colour: Cotswold
Decorative Glass: Kew

Door Colour: Chartwell Green
Decorative Glass: Milan

Door Colour: **Twilight**Decorative Glass: **Hathaway** 