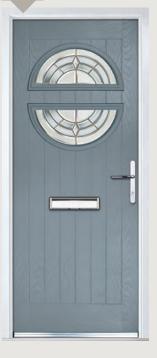

## Carnoustie including Birkdale and Penina options

**Grained** Traditional Doors

Our most popular composite door option which is now available in a choice of three glazing styles.

Carnoustie

Birkdale Option

Penina Option

Door Colour: **Slate**Decorative Glass: **Birchwood** 

Door Colour: Cotswold
Decorative Glass: Kew

Door Colour: Chartwell Green
Decorative Glass: Milan

Door Colour: **Twilight**Decorative Glass: **Hathaway** 