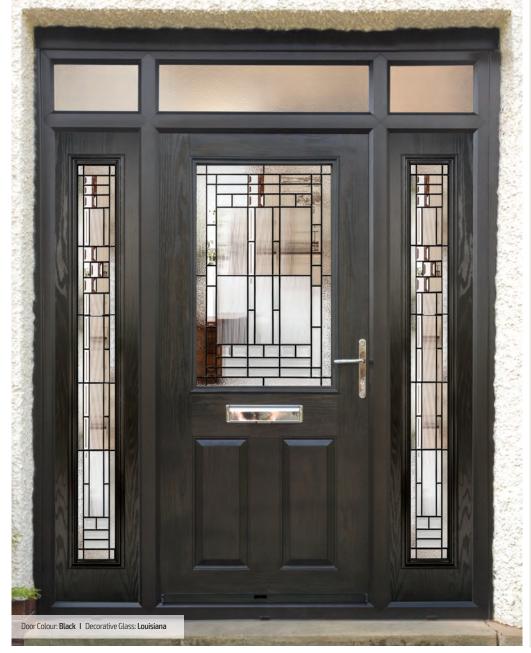

Door Colour: Anthracite Grey
Decorative Glass: Cubic

Door Colour: **Stormy Seas**Decorative Glass: **Louisiana** 

Door Colour: Marsala
Decorative Glass: Diamonte

Door Colour: Very Berry
Decorative Glass: Opulence