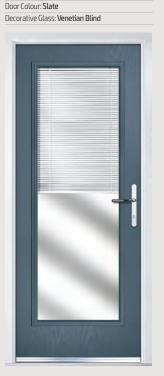

The TriSYS® glazing cassette system is re-glazeable and passes PAS 24:2016 security attack tests. For back door applications, you can even benefit from an integrated Venetian Blind, incorporating child-friendly, unobtrusive finger control and no loose cords.

#### Venetian Blind

Control light and privacy with instant fingertip control when you select an integrated door blind. This Venetian blind is cleverly encapsulated within the insulated glass cavity of this door to provide a zero maintenance blind.