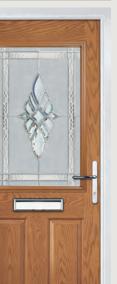

## Carnoustie including Birkdale and Penina options

**Grained** Traditional Doors

Our most popular composite door option which is now available in a choice of three glazing styles.

Carnoustie

Birkdale Option

Penina Option

Door Colour: **Slate**Decorative Glass: **Birchwood** 

Door Colour: Cotswold
Decorative Glass: Kew

Door Colour: Chartwell Green
Decorative Glass: Milan

Door Colour: **Twilight**Decorative Glass: **Hathaway** 

Door Colour: Anthracite Grey
Decorative Glass: Cubic

Door Colour: **Stormy Seas**Decorative Glass: **Louisiana** 

Door Colour: Marsala
Decorative Glass: Diamonte

Door Colour: Very Berry
Decorative Glass: Opulence

Door Colour: Irish Oak
Decorative Glass: Artisan

Door Colour: Caribbean Blue
Decorative Glass: Trio Diamond

Shown with Birkdale glazing option

Door Colour: **Cream White**Decorative Glass: **Bloomsbury** 

Door Colour: **Twilight**Decorative Glass: **Synergy** 

Door Colour: Chartwell Green
Decorative Glass: Tranquility Zinc

Door Colour: Clay
Decorative Glass: Mercury

Shown with Penina glazing option

Door Colour: **Diablo**Decorative Glass: **Carrington** 