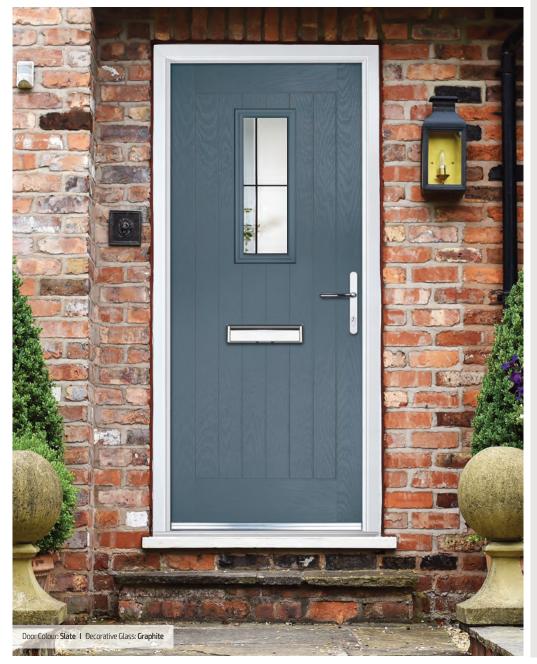

**Louisiana** 









DOORCO

Trending Colours











Door Colour: **Nimbus**Decorative Glass: **Graphite** 



Door Colour: **Clotted Cream**Decorative Glass: **Indulgence** 



Door Colour: Twilight
Decorative Glass: Trinity



Door Colour: Silver Grey
Decorative Glass: Synergy



# Belfry/Pevero

**Grained** Traditional Doors







The Belfry has a unique 'offset etched' detailing and comes in multiple glazing styles.



Belfr



Belfry 3



Door Colour: Golden Oak Door Colour: Slate Door Colour: Clotted Cream Door Colour: Sage Decorative Glass: Artemis Decorative Glass: Grange Decorative Glass: Cubic Decorative Glass: Lanesborough Door Colour: **Wedgewood**Decorative Glass: **Louisiana** Door Colour: Clay
Decorative Glass: Graphite

# Sunningdale

**Grained** Traditional Doors



The Sunningdale is available with a wide range of glass designs



Sunningdale









Door Colour: **Slate**Decorative Glass: **Opulence** 



Door Colour: **Moonshine**Decorative Glass: **Louisiana** 



Door Colour: **Clotted Cream**Decorative Glass: **Milan** 



Door Colour: **Stormy Seas**Decorative Glass: **Cascade** 



DOORCO

Trending Colours











Door Colour: Victory Blue
Decorative Glass: Birchwood



Door Colour: Irish Oak
Decorative Glass: Prestige



Door Colour: **Mushroom**Decorative Glass: **Bloomsbury** 



Door Colour: **Mulberry** Decorative Glass: **Trio Diamond** 



# Merion

**Grained** Traditional Doors

The Merion is available with a complementary glass range designed specifically for this door style







Door Colour: White
Decorative Glass: Clear

Doo