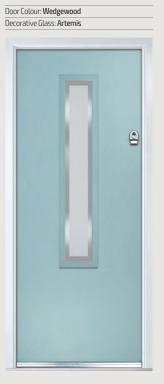

Door Colour: **Wedgewood**Decorative Glass: **Panama** 

Door Colour: Clay

Decorative Glass: Hathaway

Door Colour: **Shadow**Decorative Glass: **Tiffany** 

Door Colour: Victory Blue
Decorative Glass: Tranquility Zinc