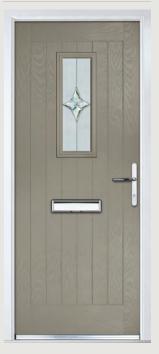

Penina Option

Door Colour: **Slate**Decorative Glass: **Birchwood** 

Door Colour: Cotswold
Decorative Glass: Kew

Door Colour: Chartwell Green
Decorative Glass: Milan

Door Colour: **Twilight**Decorative Glass: **Hathaway** 

Door Colour: Anthracite Grey
Decorative Glass: Cubic

Door Colour: **Stormy Seas**Decorative Glass: **Louisiana** 

Door Colour: Marsala
Decorative Glass: Diamonte

Door Colour: Very Berry
Decorative Glass: Opulence