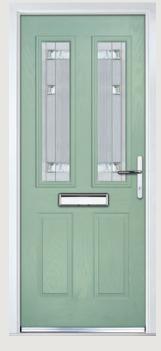

## Carnoustie including Birkdale and Penina options

**Grained** Traditional Doors

Our most popular composite door option which is now available in a choice of three glazing styles.

Carnoustie

Birkdale Option