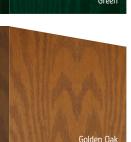

## **Premium Colours**

Our range of 37 premium colours are created using state-of-the-art coating technologies as used in the yacht industry. The paint has been prepared to the recommended gloss level which range from a Semi-Matt, Satin or Semi-Gloss sheen dependent upon colour.

# Lytham

**Grained** Traditional Doors

With its large glazed area, the Lytham lets light flood through. Also available with GridLite and our unique integral blind option.

Lytham

GridLite Option

Door Colour: **Golden Oak**Decorative Glass: **Bloomsbury** 