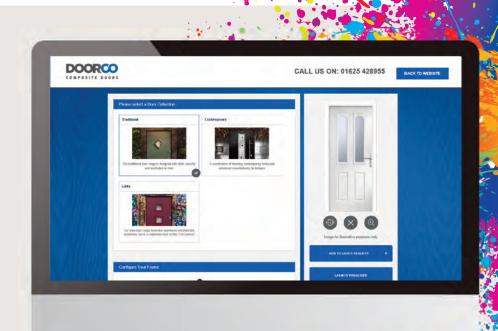

# Design and View. Your Perfect Door...

With such a wide selection of styles, colours; hardware and glazing options available for your new door, it can sometimes be difficult to visualise what you need. Our door designer lets you see just that and even lets you upload a picture of your home to see exactly how your choices will look in reality.

## You're the Designer

Choose your style, then your colour, completely change the look with the various glazing options and then complete the look with your choice of hardware. Don't leave it to guesswork, we can show you exactly how your choices will look in your home with our online designer. We'll take you through the choices, upload a picture of your home and superimpose the door you have designed to ensure your choice complements it perfectly.

There are so many combinations that it's often difficult to know which ones are right for you until you see it in place. Make sure you make the right choices by designing your ideal door on our door designer.

Choose your Door Style

Choose your Door Colour

Choose your Glazing