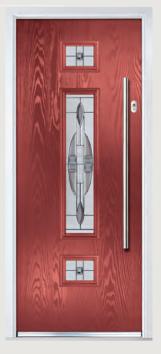

## Carnoustie including Birkdale and Penina options

**Grained** Traditional Doors

Our most popular composite door option which is now available in a choice of three glazing styles.

Carnoustie

Birkdale Option

Penina Option

Door Colour: **Slate**Decorative Glass: **Birchwood** 

Door Colour: Cotswold
Decorative Glass: Kew

Door Colour: Chartwell Green
Decorative Glass: Milan

Door Colour: **Twilight**Decorative Glass: **Hathaway** 

Door Colour: Anthracite Grey
Decorative Glass: Cubic

Door Colour: **Stormy Seas**Decorative Glass: **Louisiana** 

Door Colour: Marsala
Decorative Glass: Diamonte

Door Colour: Very Berry
Decorative Glass: Opulence

Door Colour: Irish Oak
Decorative Glass: Artisan

Door Colour: Caribbean Blue
Decorative Glass: Trio Diamond

Shown with Birkdale glazing option

Door Colour: **Cream White**Decorative Glass: **Bloomsbury** 

Door Colour: **Twilight**Decorative Glass: **Synergy** 

Door Colour: Chartwell Green
Decorative Glass: Tranquility Zinc

Door Colour: Clay
Decorative Glass: Mercury

Shown with Penina glazing option

Door Colour: **Diablo**Decorative Glass: **Carrington** 

Door Colour: Putty