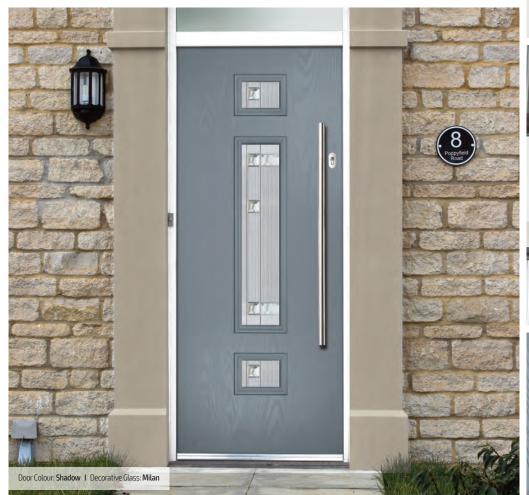

Door Colour: **Wedgewood**Decorative Glass: **Panama** 

Door Colour: Clay

Decorative Glass: Hathaway

Door Colour: **Shadow**Decorative Glass: **Tiffany** 

Door Colour: Victory Blue
Decorative Glass: Tranquility Zinc