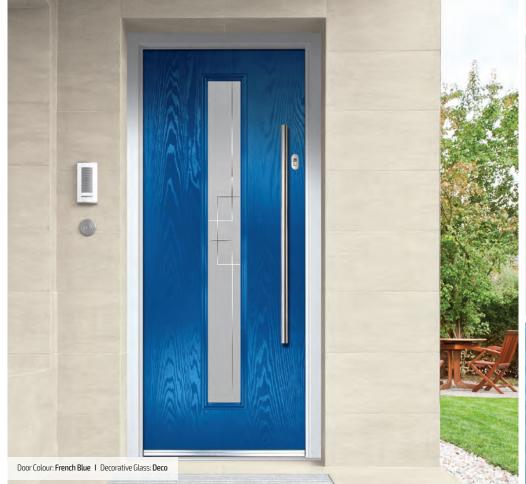

Door Colour: **Emerald**Decorative Glass: **Cubic** 

Door Colour: French Blue
Decorative Glass: Mercury