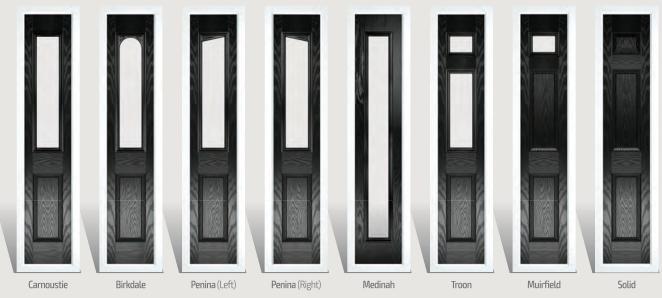

## Carnoustie including Birkdale and Penina options

**Grained** Traditional Doors

Our most popular composite door option which is now available in a choice of three glazing styles.

Carnoustie

Birkdale Option

### Composite Sidepanel Options

For homes with larger openings, we offer a range of sidelight options to complement your door. This option is available with full, matching decorative glass. Size restrictions apply which are shown on page 76.