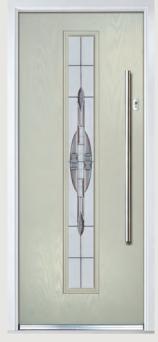

## Carnoustie including Birkdale and Penina options

**Grained** Traditional Doors

Our most popular composite door option which is now available in a choice of three glazing styles.

Carnoustie

Birkdale Option

Penina Option

Door Colour: **Slate**Decorative Glass: **Birchwood** 

Door Colour: Cotswold
Decorative Glass: Kew

Door Colour: Chartwell Green
Decorative Glass: Milan

Door Colour: **Twilight**Decorative Glass: **Hathaway** 