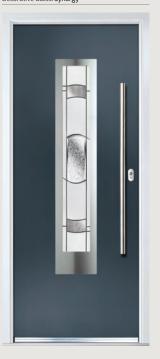

# Inox Lyon

**Links** Contemporary Doors

Inox Lyon provides a stunning mix of two smaller lites delicately 'bookending' a larger central lite to optimise light penetration whilst maintaining style.