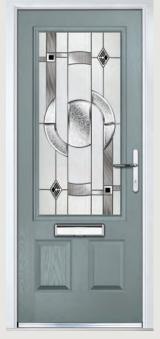

Door Colour: Anthracite Grey
Decorative Glass: Cubic

Door Colour: **Stormy Seas**Decorative Glass: **Louisiana** 

Door Colour: Marsala
Decorative Glass: Diamonte

Door Colour: Very Berry
Decorative Glass: Opulence