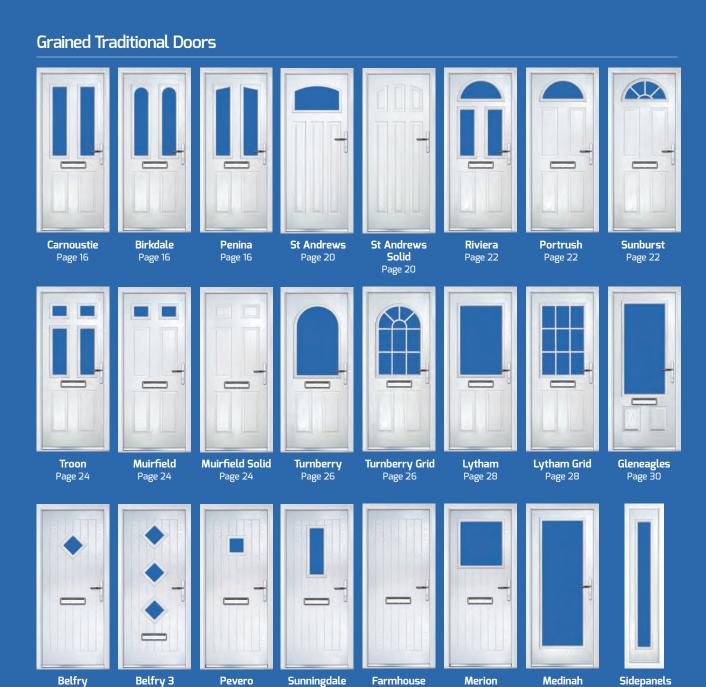

## Traditional Doors

The range of traditional doors are designed to replicate the most popular timber doors and come with highly defined mouldings and realistic wood-grain embossing on the surface. Whether used in a Victorian home, a modern townhouse or a farmhouse cottage, these doors always add to the appearance of the entrance.

These doors are transformed by the choice of decorative glass and colours, with 59 door colours available and a huge range of glass options, from the simple diamonds of Prestige, through to the stunning multi-faced bevelling and black chrome caming of Impressions, these doors can make a real statement.

Page 32

Page 34

Page 34

Page 32

Page 67

Page 36

Page 68

Page 32