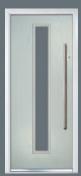

## Carnoustie including Birkdale and Penina options

**Grained** Traditional Doors

Our most popular composite door option which is now available in a choice of three glazing styles.

Carnoustie

Birkdale Option

Penina Option

Door Colour: **Slate**Decorative Glass: **Birchwood** 

Door Colour: Cotswold
Decorative Glass: Kew

Door Colour: Chartwell Green
Decorative Glass: Milan

Door Colour: **Twilight**Decorative Glass: **Hathaway** 

Door Colour: Anthracite Grey
Decorative Glass: Cubic

Door Colour: **Stormy Seas**Decorative Glass: **Louisiana** 

Door Colour: Marsala
Decorative Glass: Diamonte

Door Colour: Very Berry
Decorative Glass: Opulence

Door Colour: Irish Oak
Decorative Glass: Artisan

Door Colour: Caribbean Blue
Decorative Glass: Trio Diamond

Shown with Birkdale glazing option

Door Colour: **Cream White**Decorative Glass: **Bloomsbury** 

Door Colour: **Twilight**Decorative Glass: **Synergy** 

Door Colour: Chartwell Green
Decorative Glass: Tranquility Zinc

Door Colour: Clay
Decorative Glass: Mercury

Shown with Penina glazing option

Door Colour: **Diablo**Decorative Glass: **Carrington** 