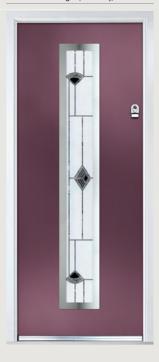

## Carnoustie including Birkdale and Penina options

**Grained** Traditional Doors

Our most popular composite door option which is now available in a choice of three glazing styles.

Carnoustie

Birkdale Option

Door Colour: **Twilight**Decorative Glass: **Synergy** 

Door Colour: Chartwell Green
Decorative Glass: Tranquility Zinc

Door Colour: Clay
Decorative Glass: Mercury

Shown with Penina glazing option

Door Colour: **Diablo**Decorative Glass: **Carrington** 