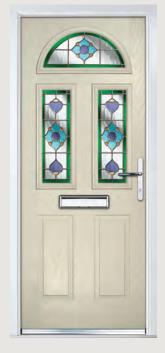

## Glass and Glazing -Making a Personal Statement

The visual impact of your door is enhanced by the choice of glass within. Depending on the style, the units will be either a double or triple glazed unit.