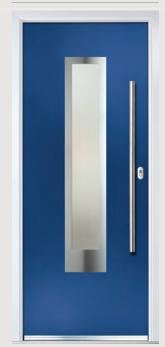

## Augusta

**Grained** Contemporary Doors

With its simple, slim glazed panel and parallel pull handle, the Augusta has a clean modern style.

Door Colour: **Bolero**Decorative Glass: **Luxor** 

Door Colour: Sage Decorative Glass: Impression