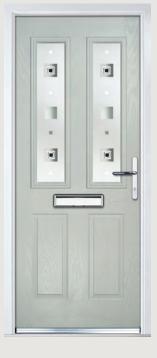

## Carnoustie including Birkdale and Penina options

**Grained** Traditional Doors

Our most popular composite door option which is now available in a choice of three glazing styles.

Carnoustie

Birkdale Option

Penina Option

Door Colour: **Slate**Decorative Glass: **Birchwood** 

Door Colour: Cotswold
Decorative Glass: Kew

Door Colour: Chartwell Green
Decorative Glass: Milan

Door Colour: **Twilight**Decorative Glass: **Hathaway** 