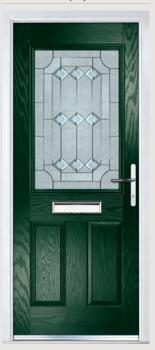

## Carnoustie including Birkdale and Penina options

**Grained** Traditional Doors

Our most popular composite door option which is now available in a choice of three glazing styles.

Carnoustie

Birkdale Option

Penina Option

Door Colour: **Slate**Decorative Glass: **Birchwood** 

Door Colour: Cotswold
Decorative Glass: Kew

Door Colour: Chartwell Green
Decorative Glass: Milan

Door Colour: **Twilight**Decorative Glass: **Hathaway** 

Door Colour: Anthracite Grey
Decorative Glass: Cubic

Door Colour: **Stormy Seas**Decorative Glass: **Louisiana** 

Door Colour: Marsala
Decorative Glass: Diamonte

Door Colour: Very Berry
Decorative Glass: Opulence

Door Colour: Irish Oak
Decorative Glass: Artisan

Door Colour: Caribbean Blue
Decorative Glass: Trio Diamond

Shown with Birkdale glazing option

Door Colour: **Cream White**Decorative Glass: **Bloomsbury** 

Door Colour: **Twilight**Decorative Glass: **Synergy** 

Door Colour: Chartwell Green
Decorative Glass: Tranquility Zinc

Door Colour: Clay
Decorative Glass: Mercury

Shown with Penina glazing option

Door Colour: **Diablo**Decorative Glass: **Carrington** 