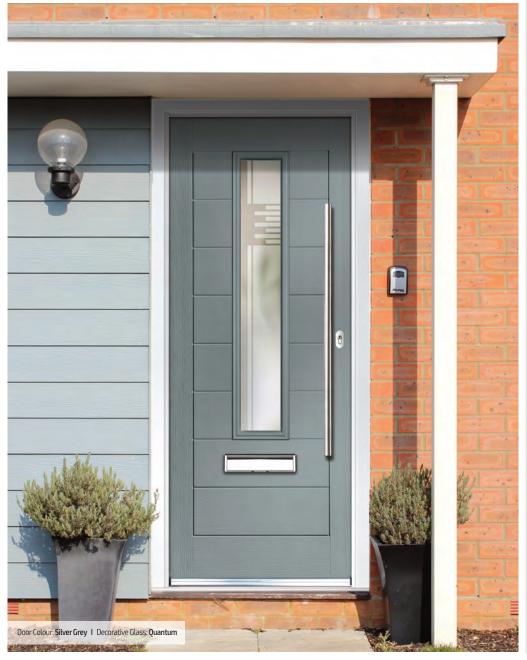

Quantum

Combining our soft acid etched Difuso glass with the deeper texture of the sandblasted design creates a modern, striking glass prefectly suited for contemporary doors.

Quasar

This European style design is produced using high grade brushed stainless Inox elements, that are bonded to the centre pane of glass. This combination provides a unique contrast.