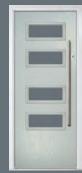

## Troon including Muirfield option

**Grained** Traditional Doors

The traditional six-panel door can be enhanced with either two or four small glazing details.

Troon

Muirfield Option

Solid Option

Door Colour: **Cotswold**Decorative Glass: **Hathaway** 

Door Colour: **Bolero**Decorative Glass: **Bloomsbury** 

Door Colour: Anthracite Grey
Decorative Glass: Vogue

DOORCO

Trending Colours

Door Colour: **Stormy Seas**Decorative Glass: **Opulence** 

Door Colour: **Putty**Decorative Glass: **Trio Diamond** 