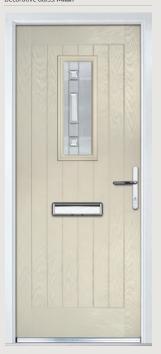

## Carnoustie including Birkdale and Penina options

**Grained** Traditional Doors

Our most popular composite door option which is now available in a choice of three glazing styles.

Carnoustie

Birkdale Option

Penina Option

Door Colour: **Slate**Decorative Glass: **Birchwood** 

Door Colour: Cotswold
Decorative Glass: Kew

Door Colour: Chartwell Green
Decorative Glass: Milan

Door Colour: **Twilight**Decorative Glass: **Hathaway** 

Door Colour: Anthracite Grey
Decorative Glass: Cubic

Door Colour: **Stormy Seas**Decorative Glass: **Louisiana** 

Door Colour: Marsala
Decorative Glass: Diamonte

Door Colour: Very Berry
Decorative Glass: Opulence

Door Colour: Irish Oak
Decorative Glass: Artisan

Door Colour: Caribbean Blue
Decorative Glass: Trio Diamond

Shown with Birkdale glazing option

Door Colour: **Cream White**Decorative Glass: **Bloomsbury** 

Door Colour: **Twilight**Decorative Glass: **Synergy** 

Door Colour: Chartwell Green
Decorative Glass: Tranquility Zinc

Door Colour: Clay
Decorative Glass: Mercury

Shown with Penina glazing option

Door Colour: **Diablo**Decorative Glass: **Carrington** 