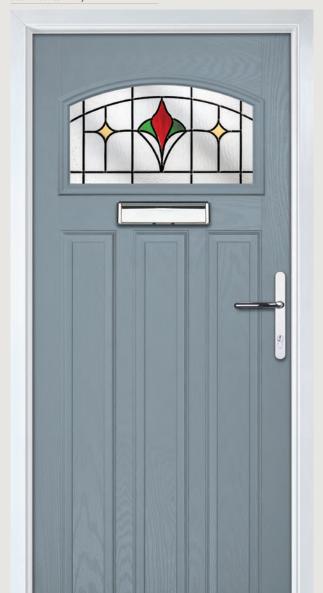

## Carnoustie including Birkdale and Penina options

**Grained** Traditional Doors

Our most popular composite door option which is now available in a choice of three glazing styles.

Carnoustie

Birkdale Option

Door Colour: Irish Oak
Decorative Glass: Artisan

Door Colour: Caribbean Blue
Decorative Glass: Trio Diamond

Shown with Birkdale glazing option

Door Colour: **Cream White**Decorative Glass: **Bloomsbury** 