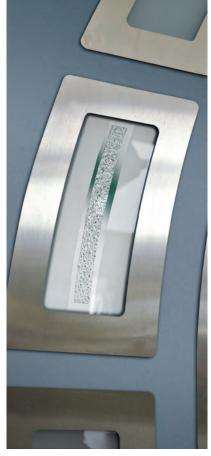

Door Colour: **Twilight**Decorative Glass: **Synergy** 

Door Colour: Chartwell Green
Decorative Glass: Tranquility Zinc

Door Colour: Clay
Decorative Glass: Mercury

Shown with Penina glazing option

Door Colour: **Diablo**Decorative Glass: **Carrington** 