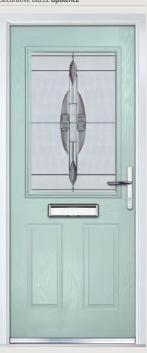

## Carnoustie including Birkdale and Penina options

**Grained** Traditional Doors

Our most popular composite door option which is now available in a choice of three glazing styles.

Carnoustie

Birkdale Option

Penina Option

Door Colour: **Slate**Decorative Glass: **Birchwood** 

Door Colour: Cotswold
Decorative Glass: Kew

Door Colour: Chartwell Green
Decorative Glass: Milan

Door Colour: **Twilight**Decorative Glass: **Hathaway** 

Door Colour: Anthracite Grey
Decorative Glass: Cubic

Door Colour: **Stormy Seas**Decorative Glass: **Louisiana** 

Door Colour: Marsala
Decorative Glass: Diamonte

Door Colour: Very Berry
Decorative Glass: Opulence

Door Colour: Irish Oak
Decorative Glass: Artisan

Door Colour: Caribbean Blue
Decorative Glass: Trio Diamond

Shown with Birkdale glazing option

Door Colour: **Cream White**Decorative Glass: **Bloomsbury** 

Door Colour: **Twilight**Decorative Glass: **Synergy** 

Door Colour: Chartwell Green
Decorative Glass: Tranquility Zinc

Door Colour: Clay
Decorative Glass: Mercury

Shown with Penina glazing option

Door Colour: **Diablo**Decorative Glass: **Carrington** 

Door Colour: Putty