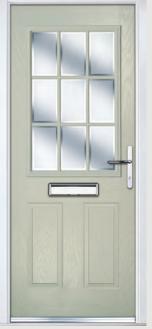

## Troon including Muirfield option

**Grained** Traditional Doors

The traditional six-panel door can be enhanced with either two or four small glazing details.

Troon

Muirfield Option

Solid Option

Door Colour: **Cotswold**Decorative Glass: **Hathaway** 

Door Colour: **Bolero**Decorative Glass: **Bloomsbury** 

Door Colour: Anthracite Grey
Decorative Glass: Vogue

DOORCO

Trending Colours

Door Colour: **Stormy Seas**Decorative Glass: **Opulence** 

Door Colour: **Putty**Decorative Glass: **Trio Diamond** 