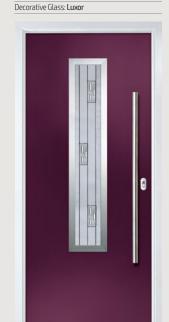

# Trending Colours

Door Colour: Clotted Cream

Decorative Glass: Luxor

Door Colour: Anthracite Grey Decorative Glass: Louisiana

Door Colour: Stormy Seas Decorative Glass: Milan

Door Colour: Sage Decorative Glass: Salisbury