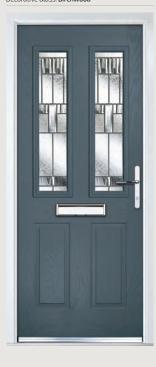

## Carnoustie including Birkdale and Penina options

**Grained** Traditional Doors

Our most popular composite door option which is now available in a choice of three glazing styles.

Carnoustie

Birkdale Option