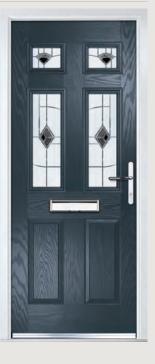

## Carnoustie including Birkdale and Penina options

**Grained** Traditional Doors

Our most popular composite door option which is now available in a choice of three glazing styles.

Carnoustie

Birkdale Option

Penina Option

Door Colour: **Slate**Decorative Glass: **Birchwood** 

Door Colour: Cotswold
Decorative Glass: Kew

Door Colour: Chartwell Green
Decorative Glass: Milan

Door Colour: **Twilight**Decorative Glass: **Hathaway** 