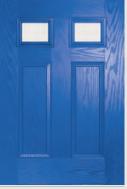

## Troon including Muirfield option

**Grained** Traditional Doors

The traditional six-panel door can be enhanced with either two or four small glazing details.

Troon

Muirfield Option

Solid Option

Door Colour: **Cotswold**Decorative Glass: **Hathaway** 

Door Colour: **Bolero**Decorative Glass: **Bloomsbury** 

Door Colour: Anthracite Grey
Decorative Glass: Vogue

DOORCO

Trending Colours

Door Colour: **Stormy Seas**Decorative Glass: **Opulence** 

Door Colour: **Putty**Decorative Glass: **Trio Diamond** 