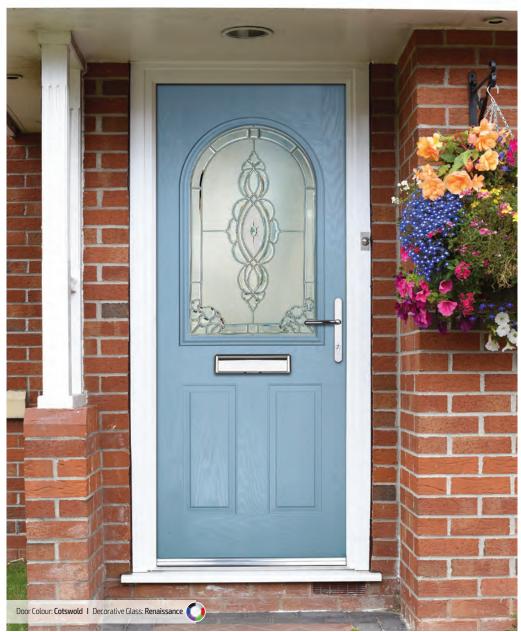

Renaissance

As one of our more omate options the Renaissance is made using an advanced resin technology to replicate the elaborate qualities of clear cut bevels. Unusually the whole decorative design is clear and is separated with many glistening bevels including a large brilliant cut centre piece..