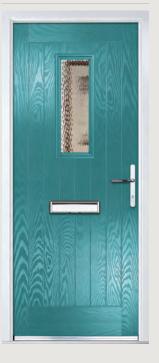

## Carnoustie including Birkdale and Penina options

**Grained** Traditional Doors

Our most popular composite door option which is now available in a choice of three glazing styles.

Carnoustie

Birkdale Option

Penina Option

Door Colour: **Slate**Decorative Glass: **Birchwood** 

Door Colour: Cotswold
Decorative Glass: Kew

Door Colour: Chartwell Green
Decorative Glass: Milan

Door Colour: **Twilight**Decorative Glass: **Hathaway** 