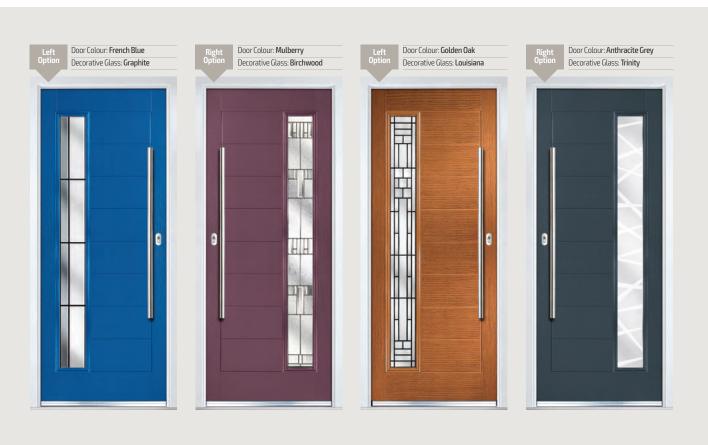

# Riviera including Portrush option

**Grained** Traditional Doors

A traditional favourite with just a hint of modern, the Riviera is also available in Portrush and Sunburst options as shown below.

Riviera

Portrush Option

Sunburst Option

Door Colour: Nimbus Decorative Glass: Prestige Door Colour: Clotted Cream Decorative Glass: Lanesborough Green Door Colour: French Blue Decorative Glass: Elegance Door Colour: Mulberry Decorative Glass: Opulence