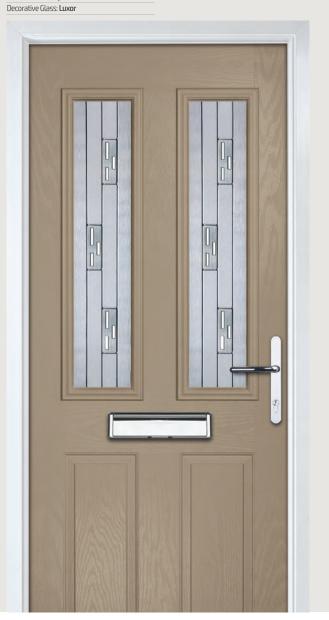

# Trending Colours

Door Colour: Clotted Cream

Decorative Glass: Luxor

Door Colour: Anthracite Grey Decorative Glass: Louisiana

Door Colour: Stormy Seas Decorative Glass: Milan

Door Colour: Sage Decorative Glass: Salisbury