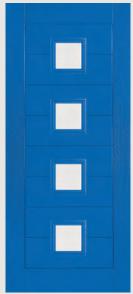

## Troon including Muirfield option

**Grained** Traditional Doors

The traditional six-panel door can be enhanced with either two or four small glazing details.

Troon

Muirfield Option

Solid Option

Door Colour: **Cotswold**Decorative Glass: **Hathaway** 

Door Colour: **Bolero**Decorative Glass: **Bloomsbury** 

Door Colour: Anthracite Grey
Decorative Glass: Vogue

DOORCO

Trending Colours

Door Colour: **Stormy Seas**Decorative Glass: **Opulence** 

Door Colour: **Putty**Decorative Glass: **Trio Diamond** 

Door Colour: **Bahia Blue**Decorative Glass: **Milan** 

Door Colour: Chartwell Green