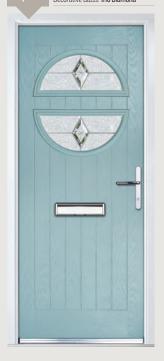

## Carnoustie including Birkdale and Penina options

**Grained** Traditional Doors

Our most popular composite door option which is now available in a choice of three glazing styles.

Carnoustie

Birkdale Option

Penina Option

Door Colour: **Slate**Decorative Glass: **Birchwood** 

Door Colour: Cotswold
Decorative Glass: Kew

Door Colour: Chartwell Green
Decorative Glass: Milan

Door Colour: **Twilight**Decorative Glass: **Hathaway** 