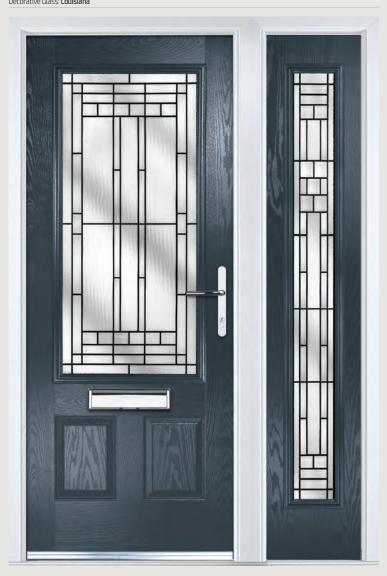

Door Colour: Anthracite Grey
Decorative Glass: Cubic

Door Colour: **Stormy Seas**Decorative Glass: **Louisiana** 

Door Colour: Marsala
Decorative Glass: Diamonte

Door Colour: Very Berry
Decorative Glass: Opulence