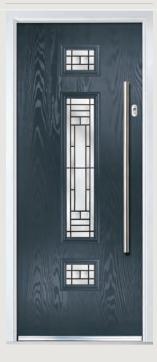

## Troon including Muirfield option

**Grained** Traditional Doors

The traditional six-panel door can be enhanced with either two or four small glazing details.

Troon

Muirfield Option

Solid Option

Door Colour: **Cotswold**Decorative Glass: **Hathaway** 

Door Colour: **Bolero**Decorative Glass: **Bloomsbury** 

Door Colour: Anthracite Grey
Decorative Glass: Vogue

DOORCO

Trending Colours

Door Colour: **Stormy Seas**Decorative Glass: **Opulence** 

Door Colour: **Putty**Decorative Glass: **Trio Diamond** 

Door Colour: **Bahia Blue**Decorative Glass: **Milan** 

Door Colour: Chartwell Green