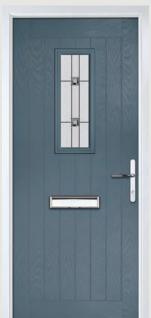

## Carnoustie including Birkdale and Penina options

**Grained** Traditional Doors

Our most popular composite door option which is now available in a choice of three glazing styles.

Carnoustie

Birkdale Option

Penina Option

Door Colour: **Slate**Decorative Glass: **Birchwood** 

Door Colour: Cotswold
Decorative Glass: Kew

Door Colour: Chartwell Green
Decorative Glass: Milan

Door Colour: **Twilight**Decorative Glass: **Hathaway** 

Door Colour: Anthracite Grey
Decorative Glass: Cubic

Door Colour: **Stormy Seas**Decorative Glass: **Louisiana** 

Door Colour: Marsala
Decorative Glass: Diamonte

Door Colour: Very Berry
Decorative Glass: Opulence

Door Colour: Irish Oak
Decorative Glass: Artisan

Door Colour: Caribbean Blue
Decorative Glass: Trio Diamond

Shown with Birkdale glazing option

Door Colour: **Cream White**Decorative Glass: **Bloomsbury** 

Door Colour: **Twilight**Decorative Glass: **Synergy** 

Door Colour: Chartwell Green
Decorative Glass: Tranquility Zinc

Door Colour: Clay
Decorative Glass: Mercury

Shown with Penina glazing option

Door Colour: **Diablo**Decorative Glass: **Carrington** 