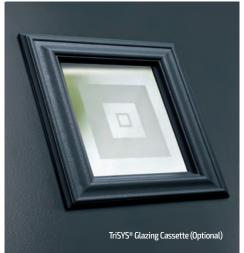

### **Choice of Glazing Cassettes**

As door designs become more diverse, customers need a range of glazing cassette to suit any door in their home. DOORCO supplies the leading TriSYS® 3-Part glazing system from ODL Europe as standard. As an alternative, the high-end lnox cassettes are also popular and provide a stainless steel finish.

#### **Glazing Service**

Our in-house specialist team offers a bespoke service to pre-glaze doors using the TriSYS® or lnox cassette.