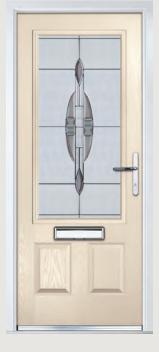

## Carnoustie including Birkdale and Penina options

**Grained** Traditional Doors

Our most popular composite door option which is now available in a choice of three glazing styles.

Carnoustie

Birkdale Option

Penina Option

Door Colour: **Slate**Decorative Glass: **Birchwood** 

Door Colour: Cotswold
Decorative Glass: Kew

Door Colour: Chartwell Green
Decorative Glass: Milan

Door Colour: **Twilight**Decorative Glass: **Hathaway** 

Door Colour: Anthracite Grey
Decorative Glass: Cubic

Door Colour: **Stormy Seas**Decorative Glass: **Louisiana** 

Door Colour: Marsala
Decorative Glass: Diamonte

Door Colour: Very Berry
Decorative Glass: Opulence

Door Colour: Irish Oak
Decorative Glass: Artisan

Door Colour: Caribbean Blue
Decorative Glass: Trio Diamond

Shown with Birkdale glazing option

Door Colour: **Cream White**Decorative Glass: **Bloomsbury** 