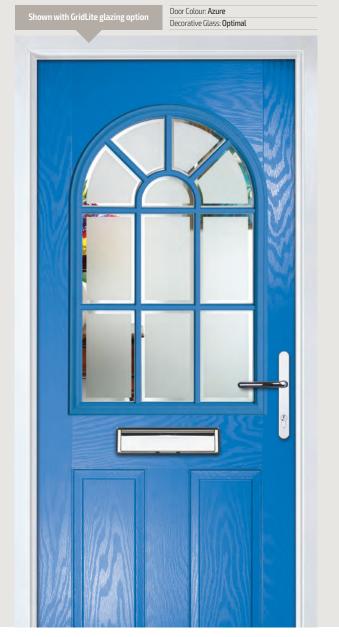

# Turnberry

**Grained** Traditional Doors

The large glazed area of the Turnberry can also be enhanced with the GridLite option.

Turnberry

GridLite Option

Door Colour: **Slate**Decorative Glass: **Synergy** 

## Trending Colours

Door Colour: Moonshine
Decorative Glass: Opulence

Door Colour: **Mushroom**Decorative Glass: **Birchwood** 

Door Colour: **Sandstone**Decorative Glass: **Trio Diamond** 

GridLite
Option

Door Colour: Clay
Decorative Glass: Optimal