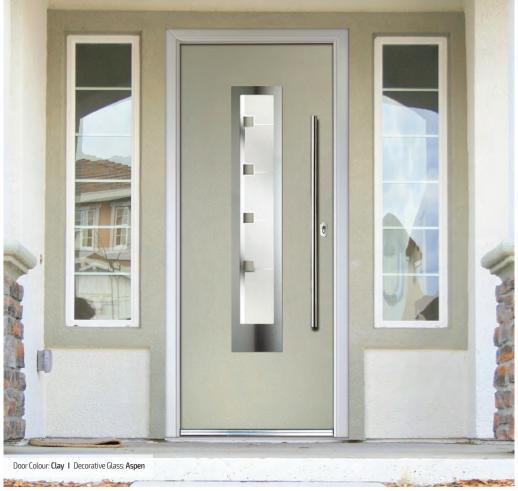

### Inox Munich

**Links** Contemporary Doors

With its large single centre lite drawing the eye, the Inox Munich achieves a bold yet graceful design.

Door Colour: Twilight

Decorative Glass: Satin

Door Colour: Agate Grey Decorative Glass: Aspen Door Colour: Anthracite Grey Decorative Glass: Synergy