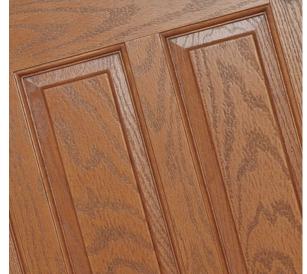

Penina Option

Door Colour: **Slate**Decorative Glass: **Birchwood** 

Door Colour: Cotswold
Decorative Glass: Kew

Door Colour: Chartwell Green
Decorative Glass: Milan

Door Colour: **Twilight**Decorative Glass: **Hathaway** 