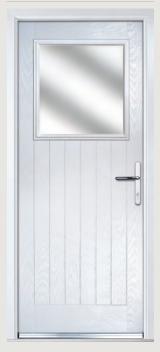

## Carnoustie including Birkdale and Penina options

**Grained** Traditional Doors

Our most popular composite door option which is now available in a choice of three glazing styles.

Carnoustie

Birkdale Option