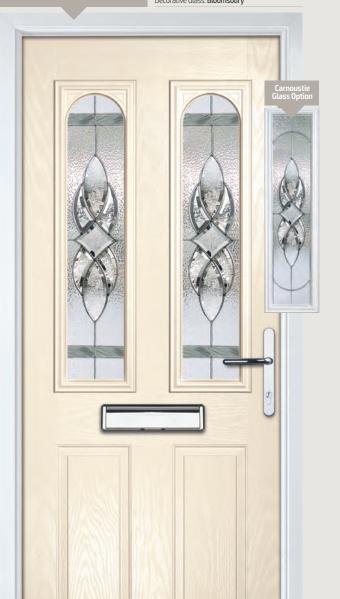

## Carnoustie including Birkdale and Penina options

**Grained** Traditional Doors

Our most popular composite door option which is now available in a choice of three glazing styles.

Carnoustie

Birkdale Option

Penina Option

Door Colour: **Slate**Decorative Glass: **Birchwood** 

Door Colour: Cotswold
Decorative Glass: Kew

Door Colour: Chartwell Green
Decorative Glass: Milan

Door Colour: **Twilight**Decorative Glass: **Hathaway** 

Door Colour: Anthracite Grey
Decorative Glass: Cubic

Door Colour: **Stormy Seas**Decorative Glass: **Louisiana** 

Door Colour: Marsala
Decorative Glass: Diamonte

Door Colour: Very Berry
Decorative Glass: Opulence

Door Colour: Irish Oak
Decorative Glass: Artisan

Door Colour: Caribbean Blue
Decorative Glass: Trio Diamond

Shown with Birkdale glazing option

Door Colour: **Cream White**Decorative Glass: **Bloomsbury** 

Door Colour: **Twilight**Decorative Glass: **Synergy** 

Door Colour: Chartwell Green
Decorative Glass: Tranquility Zinc

Door Colour: Clay
Decorative Glass: Mercury

Shown with Penina glazing option

Door Colour: **Diablo**Decorative Glass: **Carrington** 