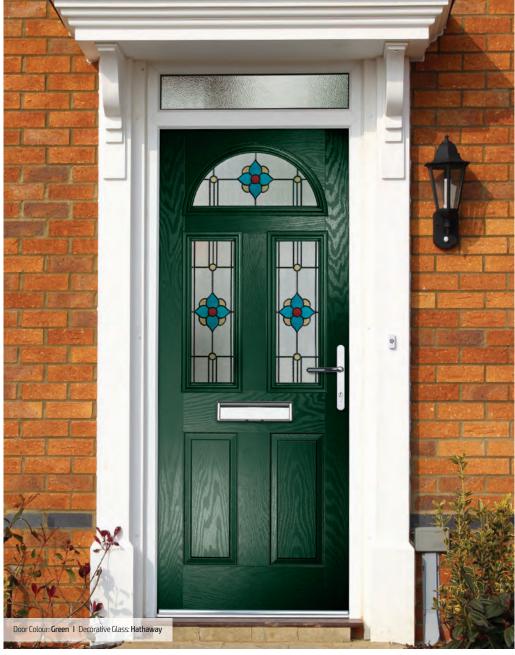

Penina Option

Door Colour: **Slate**Decorative Glass: **Birchwood** 

Door Colour: Cotswold
Decorative Glass: Kew

Door Colour: Chartwell Green
Decorative Glass: Milan

Door Colour: **Twilight**Decorative Glass: **Hathaway** 