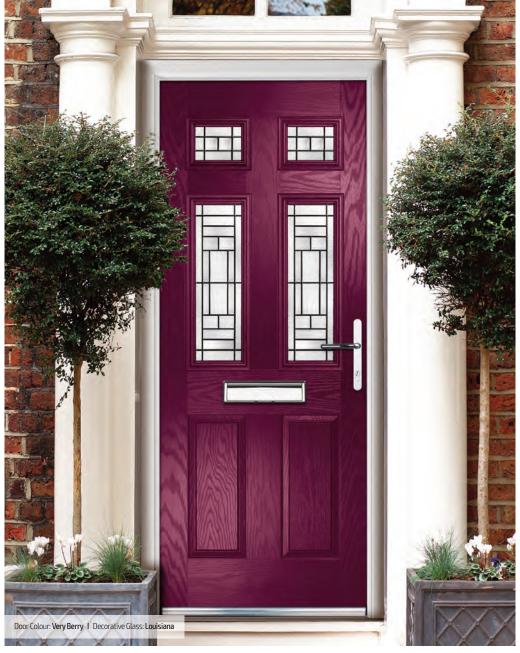

Door Colour: Anthracite Grey
Decorative Glass: Cubic

Door Colour: **Stormy Seas**Decorative Glass: **Louisiana** 

Door Colour: Marsala
Decorative Glass: Diamonte

Door Colour: Very Berry
Decorative Glass: Opulence