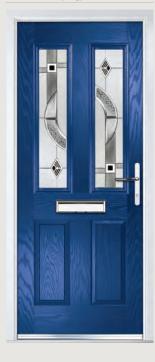

## Carnoustie including Birkdale and Penina options

**Grained** Traditional Doors

Our most popular composite door option which is now available in a choice of three glazing styles.

Carnoustie

Birkdale Option

Penina Option

Door Colour: **Slate**Decorative Glass: **Birchwood** 

Door Colour: Cotswold
Decorative Glass: Kew

Door Colour: Chartwell Green
Decorative Glass: Milan

Door Colour: **Twilight**Decorative Glass: **Hathaway** 

Door Colour: Anthracite Grey
Decorative Glass: Cubic

Door Colour: **Stormy Seas**Decorative Glass: **Louisiana** 

Door Colour: Marsala
Decorative Glass: Diamonte

Door Colour: Very Berry
Decorative Glass: Opulence

Door Colour: Irish Oak
Decorative Glass: Artisan

Door Colour: Caribbean Blue
Decorative Glass: Trio Diamond

Shown with Birkdale glazing option

Door Colour: **Cream White**Decorative Glass: **Bloomsbury** 

Door Colour: **Twilight**Decorative Glass: **Synergy** 

Door Colour: Chartwell Green
Decorative Glass: Tranquility Zinc

Door Colour: Clay
Decorative Glass: Mercury

Shown with Penina glazing option

Door Colour: **Diablo**Decorative Glass: **Carrington** 