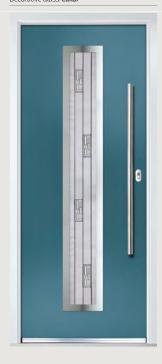

## Carnoustie including Birkdale and Penina options

**Grained** Traditional Doors

Our most popular composite door option which is now available in a choice of three glazing styles.

Carnoustie

Birkdale Option