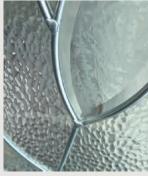

#### Rain/Cotswold

A more heavily textured pattern resembling water cascading over a surface. It is one of our most popular patterns and is especially suitable for doors that require higher levels of privacy.