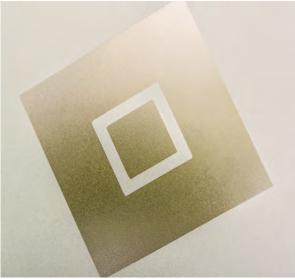

#### Cubic

The concentric squares inside a band of sandblasted glass is a subtle take on our Vector design. The Difuso glass ensures high levels of privacy whilst maintaining light transmission.

Deco

Exclusively commissioned by glass artisans, Decouses a sophisticated frosted backing glass coupled with clear dividing lines that create a simple, elegant and highly desirable contemporary design.