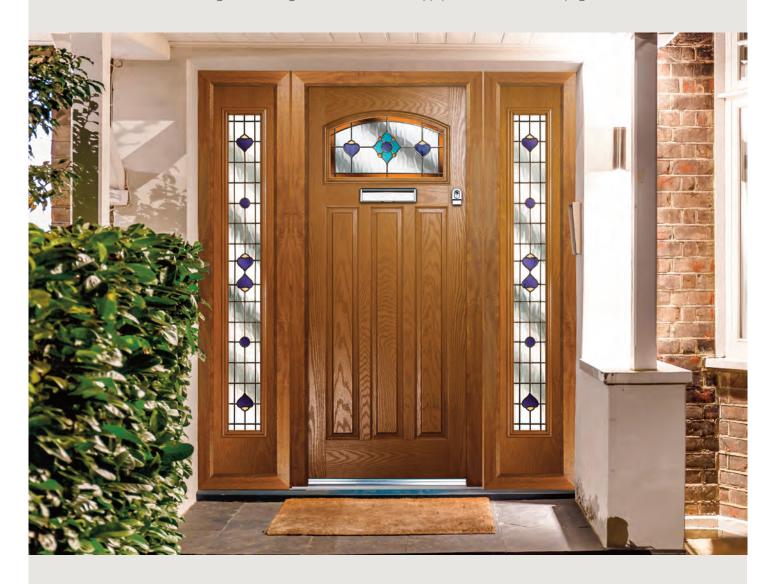

## Carnoustie including Birkdale and Penina options

**Grained** Traditional Doors

Our most popular composite door option which is now available in a choice of three glazing styles.

Carnoustie

Birkdale Option

Penina Option

Door Colour: **Slate**Decorative Glass: **Birchwood** 

Door Colour: Cotswold
Decorative Glass: Kew

Door Colour: Chartwell Green
Decorative Glass: Milan

Door Colour: **Twilight**Decorative Glass: **Hathaway** 