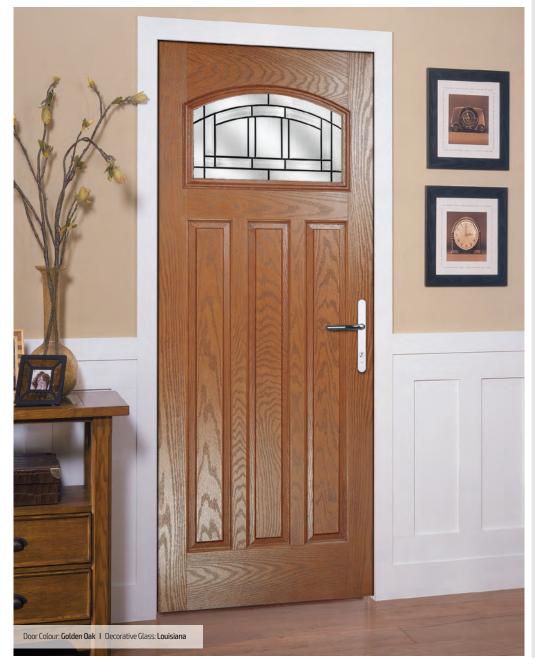

Door Colour: Anthracite Grey
Decorative Glass: Cubic

Door Colour: **Stormy Seas**Decorative Glass: **Louisiana** 

Door Colour: Marsala
Decorative Glass: Diamonte

Door Colour: Very Berry
Decorative Glass: Opulence