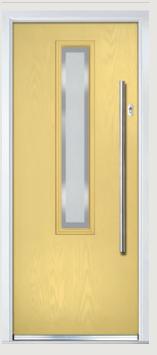

# Turnberry

**Grained** Traditional Doors

The large glazed area of the Turnberry can also be enhanced with the GridLite option.

Turnberry

GridLite Option

Door Colour: **Slate**Decorative Glass: **Synergy** 

Door Colour: Very Berry
Decorative Glass: Birchwood

Door Colour: Sage Decorative Glass: Renaissance Black

Door Colour: **Red**Decorative Glass: **Elegance** 

Door Colour: Cream White

Decorative Glass: Impression

Door Colour: **Emerald**Decorative Glass: **Tranquility Zinc** 