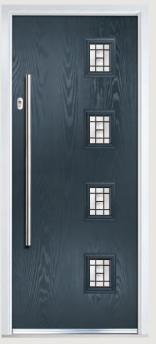

## Troon including Muirfield option

**Grained** Traditional Doors

The traditional six-panel door can be enhanced with either two or four small glazing details.

Troon

Muirfield Option

Solid Option

Door Colour: **Cotswold**Decorative Glass: **Hathaway** 

Door Colour: **Bolero**Decorative Glass: **Bloomsbury** 

Door Colour: Anthracite Grey
Decorative Glass: Vogue

DOORCO

Trending Colours

Door Colour: **Stormy Seas**Decorative Glass: **Opulence** 

Door Colour: **Putty**Decorative Glass: **Trio Diamond** 