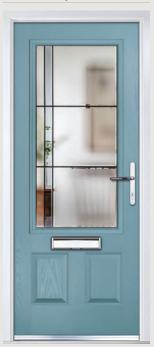

# Belfry/Pevero

**Grained** Traditional Doors

The Belfry has a unique 'offset etched' detailing and comes in multiple glazing styles.

Belfr

Belfry 3

Door Colour: Golden Oak Door Colour: Slate Door Colour: Clotted Cream Door Colour: Sage Decorative Glass: Artemis Decorative Glass: Grange Decorative Glass: Cubic Decorative Glass: Lanesborough Door Colour: **Wedgewood**Decorative Glass: **Louisiana** Door Colour: Clay
Decorative Glass: Graphite