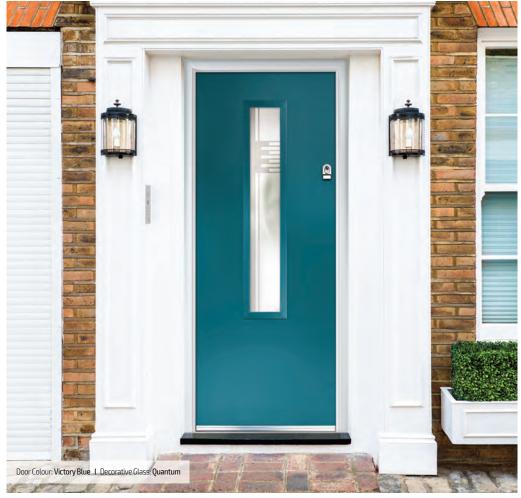

Door Colour: **Wedgewood**Decorative Glass: **Panama** 

Door Colour: Clay

Decorative Glass: Hathaway

Door Colour: **Shadow**Decorative Glass: **Tiffany** 

Door Colour: Victory Blue
Decorative Glass: Tranquility Zinc