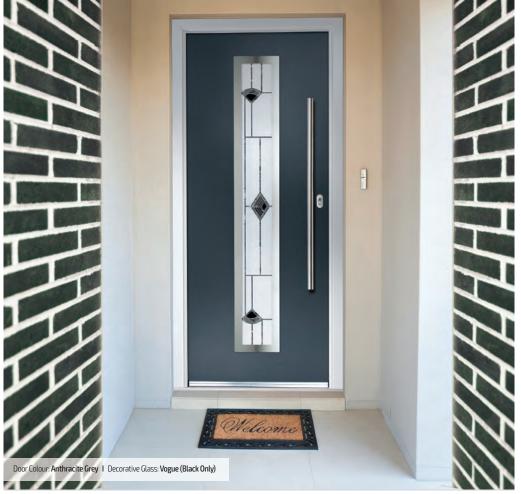

Door Colour: **Bolero**Decorative Glass: **Bloomsbury** 

Door Colour: Anthracite Grey
Decorative Glass: Vogue

DOORCO

Trending Colours

Door Colour: **Stormy Seas**Decorative Glass: **Opulence** 

Door Colour: **Putty**Decorative Glass: **Trio Diamond** 