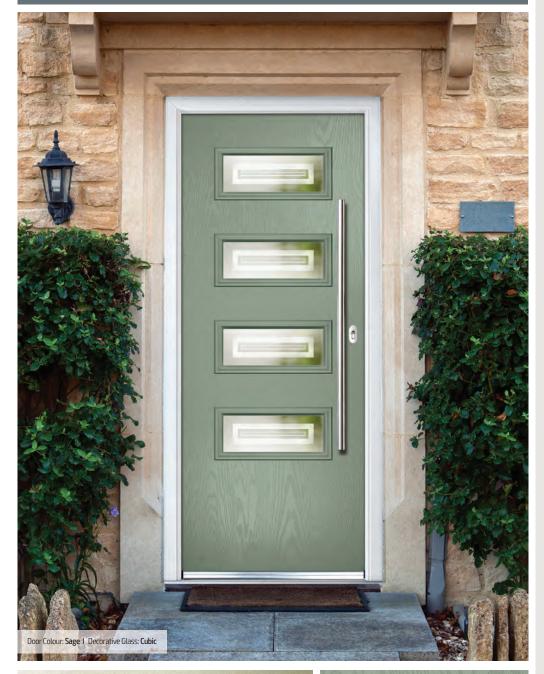

Door Colour: Anthracite Grey
Decorative Glass: Cubic

Door Colour: **Stormy Seas**Decorative Glass: **Louisiana** 

Door Colour: Marsala
Decorative Glass: Diamonte

Door Colour: Very Berry
Decorative Glass: Opulence