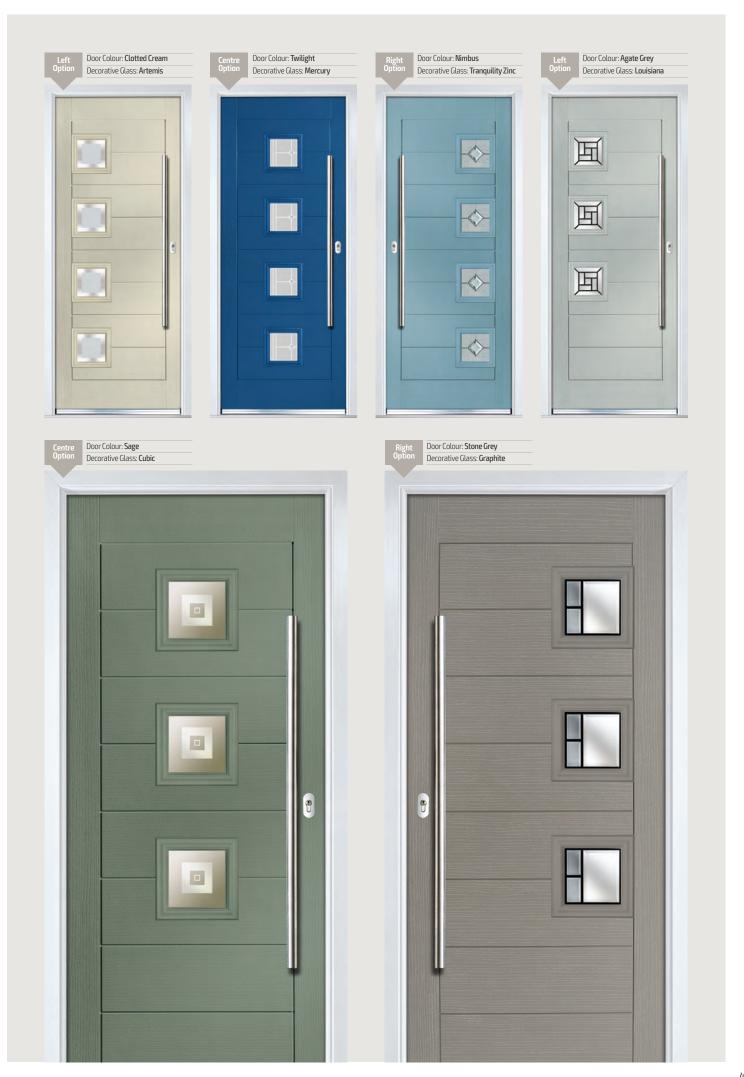

## Carnoustie including Birkdale and Penina options

**Grained** Traditional Doors

Our most popular composite door option which is now available in a choice of three glazing styles.

Carnoustie

Birkdale Option

Penina Option

Door Colour: **Slate**Decorative Glass: **Birchwood** 

Door Colour: Cotswold
Decorative Glass: Kew

Door Colour: Chartwell Green
Decorative Glass: Milan

Door Colour: **Twilight**Decorative Glass: **Hathaway** 

Door Colour: Anthracite Grey
Decorative Glass: Cubic

Door Colour: **Stormy Seas**Decorative Glass: **Louisiana** 

Door Colour: Marsala
Decorative Glass: Diamonte

Door Colour: Very Berry
Decorative Glass: Opulence

Door Colour: Irish Oak
Decorative Glass: Artisan

Door Colour: Caribbean Blue
Decorative Glass: Trio Diamond

Shown with Birkdale glazing option

Door Colour: **Cream White**Decorative Glass: **Bloomsbury** 

Door Colour: **Twilight**Decorative Glass: **Synergy** 

Door Colour: Chartwell Green
Decorative Glass: Tranquility Zinc

Door Colour: Clay
Decorative Glass: Mercury

Shown with Penina glazing option

Door Colour: **Diablo**Decorative Glass: **Carrington** 

Door Colour: Putty