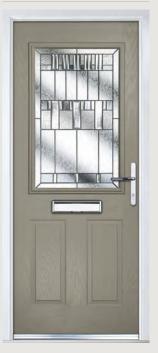

## Carnoustie including Birkdale and Penina options

**Grained** Traditional Doors

Our most popular composite door option which is now available in a choice of three glazing styles.

Carnoustie

Birkdale Option

Penina Option

Door Colour: **Slate**Decorative Glass: **Birchwood** 

Door Colour: Cotswold
Decorative Glass: Kew

Door Colour: Chartwell Green
Decorative Glass: Milan

Door Colour: **Twilight**Decorative Glass: **Hathaway** 