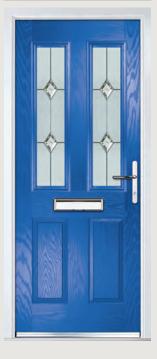

## Carnoustie including Birkdale and Penina options

**Grained** Traditional Doors

Our most popular composite door option which is now available in a choice of three glazing styles.

Carnoustie

Birkdale Option

Penina Option

Door Colour: **Slate**Decorative Glass: **Birchwood** 

Door Colour: Cotswold
Decorative Glass: Kew

Door Colour: Chartwell Green
Decorative Glass: Milan

Door Colour: **Twilight**Decorative Glass: **Hathaway** 

Door Colour: Anthracite Grey
Decorative Glass: Cubic

Door Colour: **Stormy Seas**Decorative Glass: **Louisiana** 

Door Colour: Marsala
Decorative Glass: Diamonte

Door Colour: Very Berry
Decorative Glass: Opulence

Door Colour: Irish Oak
Decorative Glass: Artisan

Door Colour: Caribbean Blue
Decorative Glass: Trio Diamond

Shown with Birkdale glazing option

Door Colour: **Cream White**Decorative Glass: **Bloomsbury** 

Door Colour: **Twilight**Decorative Glass: **Synergy** 

Door Colour: Chartwell Green
Decorative Glass: Tranquility Zinc

Door Colour: Clay
Decorative Glass: Mercury

Shown with Penina glazing option

Door Colour: **Diablo**Decorative Glass: **Carrington** 