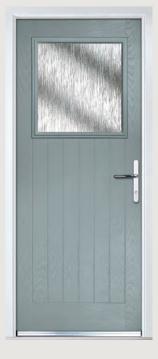

## Carnoustie including Birkdale and Penina options

**Grained** Traditional Doors

Our most popular composite door option which is now available in a choice of three glazing styles.

Carnoustie

Birkdale Option

Penina Option

Door Colour: **Slate**Decorative Glass: **Birchwood** 

Door Colour: Cotswold
Decorative Glass: Kew

Door Colour: Chartwell Green
Decorative Glass: Milan

Door Colour: **Twilight**Decorative Glass: **Hathaway** 