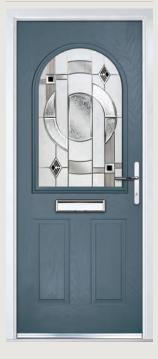

## Contemporary Doors

A selection of modern styles are available using our non-moulded, woodgrain door blank or smooth/etched LINKS blank which perfectly replicates aluminium. With a wide selection of glass options, our contemporary doors are glazed using the TriSYS® cassette system as standard. For a more modern European look, choose our Urban or Inox doors using either the Urban aluminium cassette or the stunning Inox™ stainless steel frames. Many doors have multiple options to have cassettes placed in different positions, either left, right or centred, and are highlighted throughout the brochure.

## Links Urban Contemporary Doors

The Urban range of contemporary doors is setting new standards in modern, upmarket entrances, allowing for a unique, clean, authentic style that's customised for each individual home. All styles use the unique Links 'smooth' door blank which are glazed using a brand new contemporary chamfered cassette system in a choice of either Aluminium or Colour-matched finishes.