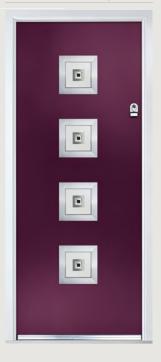

## Carnoustie including Birkdale and Penina options

**Grained** Traditional Doors

Our most popular composite door option which is now available in a choice of three glazing styles.

Carnoustie

Birkdale Option

Penina Option

Door Colour: **Slate**Decorative Glass: **Birchwood** 

Door Colour: Cotswold
Decorative Glass: Kew

Door Colour: Chartwell Green
Decorative Glass: Milan

Door Colour: **Twilight**Decorative Glass: **Hathaway** 

Door Colour: Anthracite Grey
Decorative Glass: Cubic

Door Colour: **Stormy Seas**Decorative Glass: **Louisiana** 

Door Colour: Marsala
Decorative Glass: Diamonte

Door Colour: Very Berry
Decorative Glass: Opulence

Door Colour: Irish Oak
Decorative Glass: Artisan

Door Colour: Caribbean Blue
Decorative Glass: Trio Diamond

Shown with Birkdale glazing option

Door Colour: **Cream White**Decorative Glass: **Bloomsbury** 

Door Colour: **Twilight**Decorative Glass: **Synergy** 

Door Colour: Chartwell Green
Decorative Glass: Tranquility Zinc

Door Colour: Clay
Decorative Glass: Mercury

Shown with Penina glazing option

Door Colour: **Diablo**Decorative Glass: **Carrington** 