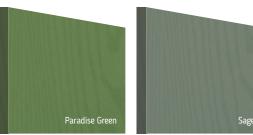

Door Colour: Very Berry
Decorative Glass: Birchwood

Door Colour: Sage Decorative Glass: Renaissance Black

Door Colour: **Red**Decorative Glass: **Elegance** 

Door Colour: Cream White

Decorative Glass: Impression

# Belfry/Pevero

**Grained** Traditional Doors

The Belfry has a unique 'offset etched' detailing and comes in multiple glazing styles.

Belfr

Belfry 3

Door Colour: Golden Oak Door Colour: Slate Door Colour: Clotted Cream Door Colour: Sage Decorative Glass: Artemis Decorative Glass: Grange Decorative Glass: Cubic Decorative Glass: Lanesborough Door Colour: **Wedgewood**Decorative Glass: **Louisiana** Door Colour: Clay
Decorative Glass: Graphite