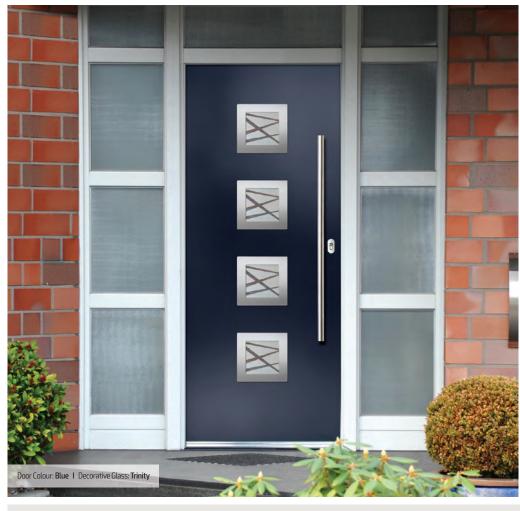

DOORCO

Trending Colours

Door Colour: **Nimbus**Decorative Glass: **Graphite** 

Door Colour: **Clotted Cream**Decorative Glass: **Indulgence** 

Door Colour: Twilight
Decorative Glass: Trinity

Door Colour: Silver Grey
Decorative Glass: Synergy