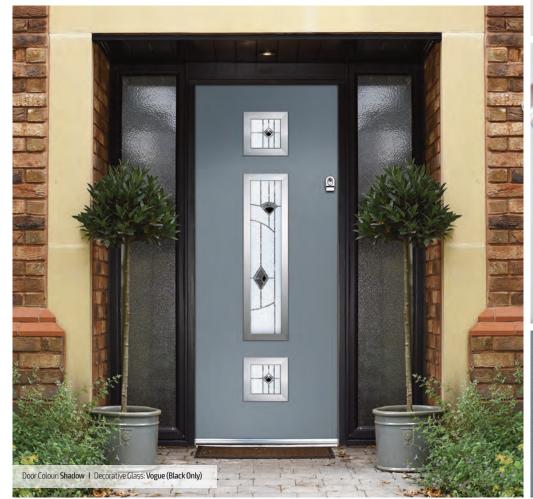

Door Colour: **Wedgewood**Decorative Glass: **Panama** 

Door Colour: Clay

Decorative Glass: Hathaway

Door Colour: **Shadow**Decorative Glass: **Tiffany** 

Door Colour: Victory Blue
Decorative Glass: Tranquility Zinc