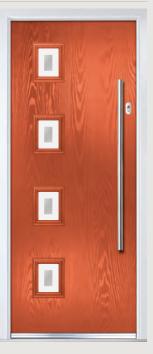

## Troon including Muirfield option

**Grained** Traditional Doors

The traditional six-panel door can be enhanced with either two or four small glazing details.

Troon

Muirfield Option

Solid Option

Door Colour: **Cotswold**Decorative Glass: **Hathaway** 

Door Colour: **Bolero**Decorative Glass: **Bloomsbury** 

Door Colour: Anthracite Grey
Decorative Glass: Vogue

DOORCO

Trending Colours

Door Colour: **Stormy Seas**Decorative Glass: **Opulence** 

Door Colour: **Putty**Decorative Glass: **Trio Diamond** 

Door Colour: **Bahia Blue**Decorative Glass: **Milan** 

Door Colour: Chartwell Green