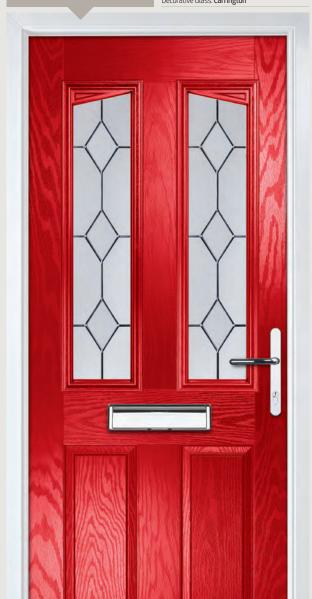

Door Colour: **Twilight**Decorative Glass: **Synergy** 

Door Colour: Chartwell Green
Decorative Glass: Tranquility Zinc

Door Colour: Clay
Decorative Glass: Mercury

Shown with Penina glazing option

Door Colour: **Diablo**Decorative Glass: **Carrington** 