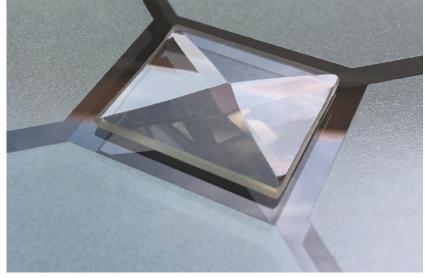

#### **Composite Construction and GRP Skins**

Our industry leading composite door slab has a reinforced GRP skin, manufactured in either a woodgrain finish to replicate timber, or smooth/etched finish to replicate aluminium. The composite door is all about providing kerb appeal, with minimal maintenance requirements. The construction of our door surpasses other alternatives, incorporating an LVL (Laminated Veneer Lumber) subframe to provide the strength and rigidity required for modern homes. The door protects the home from the elements, but will have minimal thermal expansion and contraction rates under extreme temperature variations which is perfectly normal. The PU foam core meanwhile reduces heat loss, providing a high level of thermal performance.

### **Choice of Glazing Cassettes**

As door designs become more diverse, customers need a range of glazing cassette to suit any door in their home. DOORCO supplies the leading TriSYS® 3-Part glazing system from ODL Europe as standard. As an alternative, the high-end lnox cassettes are also popular and provide a stainless steel finish.

#### **Glazing Service**

Our in-house specialist team offers a bespoke service to pre-glaze doors using the TriSYS® or lnox cassette.