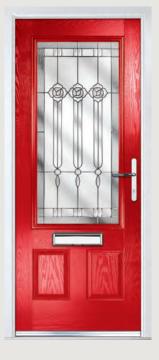

## Carnoustie including Birkdale and Penina options

**Grained** Traditional Doors

Our most popular composite door option which is now available in a choice of three glazing styles.

Carnoustie

Birkdale Option

Penina Option

Door Colour: **Slate**Decorative Glass: **Birchwood** 

Door Colour: Cotswold
Decorative Glass: Kew

Door Colour: Chartwell Green
Decorative Glass: Milan

Door Colour: **Twilight**Decorative Glass: **Hathaway** 

Door Colour: Anthracite Grey
Decorative Glass: Cubic

Door Colour: **Stormy Seas**Decorative Glass: **Louisiana** 

Door Colour: Marsala
Decorative Glass: Diamonte

Door Colour: Very Berry
Decorative Glass: Opulence