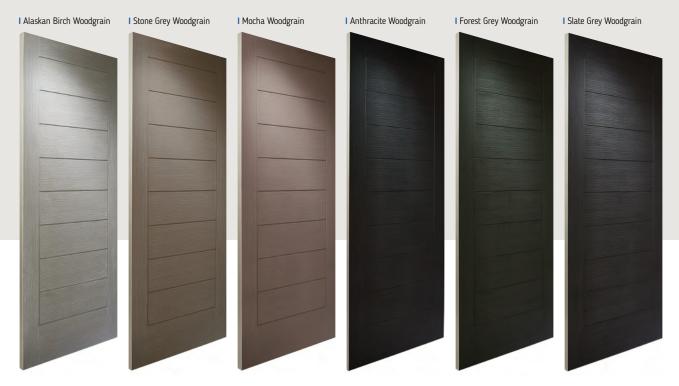

## **Premium Colours**

Our range of 37 premium colours are created using state-of-the-art coating technologies as used in the yacht industry. The paint has been prepared to the recommended gloss level which range from a Semi-Matt, Satin or Semi-Gloss sheen dependent upon colour.