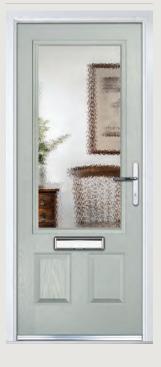

## Carnoustie including Birkdale and Penina options

**Grained** Traditional Doors

Our most popular composite door option which is now available in a choice of three glazing styles.

Carnoustie

Birkdale Option

Penina Option

Door Colour: **Slate**Decorative Glass: **Birchwood** 

Door Colour: Cotswold
Decorative Glass: Kew

Door Colour: Chartwell Green
Decorative Glass: Milan

Door Colour: **Twilight**Decorative Glass: **Hathaway** 