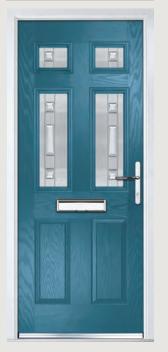

## Troon including Muirfield option

**Grained** Traditional Doors

The traditional six-panel door can be enhanced with either two or four small glazing details.

Troon

Muirfield Option

Solid Option

Door Colour: **Cotswold**Decorative Glass: **Hathaway** 

Door Colour: **Bolero**Decorative Glass: **Bloomsbury** 

Door Colour: Anthracite Grey
Decorative Glass: Vogue

DOORCO

Trending Colours

Door Colour: **Stormy Seas**Decorative Glass: **Opulence** 

Door Colour: **Putty**Decorative Glass: **Trio Diamond** 