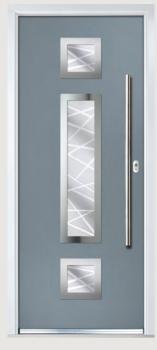

## Oakmont/Copenhagen

**Grained** Contemporary Doors

A stunning new design using colour matched cassettes for all colour options.

Copenhagen

Door Colour: Moonshine Door Colour: **Diablo** Door Colour: Nimbus Door Colour: Black Decorative Glass: Stippolyte Decorative Glass: Artemis Decorative Glass: Cotswold Decorative Glass: Caspian Door Colour: Silver Grey
Decorative Glass: Vector (Black Only) Door Colour: Mulberry Decorative Glass: Satin 