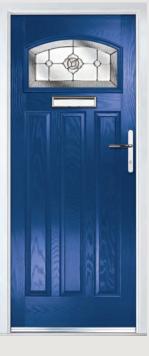

## Carnoustie including Birkdale and Penina options

**Grained** Traditional Doors

Our most popular composite door option which is now available in a choice of three glazing styles.

Carnoustie

Birkdale Option

Door Colour: Anthracite Grey
Decorative Glass: Cubic

Door Colour: **Stormy Seas**Decorative Glass: **Louisiana** 

Door Colour: Marsala
Decorative Glass: Diamonte

Door Colour: Very Berry
Decorative Glass: Opulence