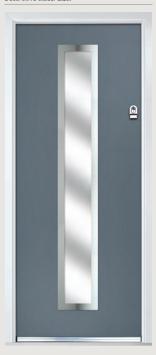

## Vilamoura

**Grained** Contemporary Doors

The inline slim glazing details on the Vilamoura door is inspired by the European door look.