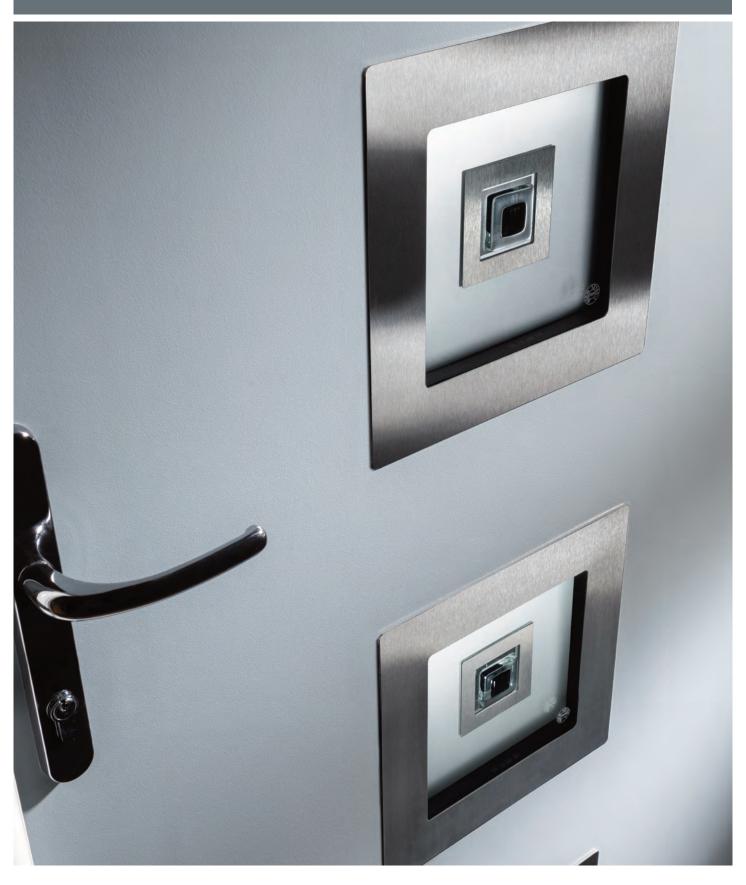

## Security - Keeping You Safe

We take security very seriously so we invested some years ago in a new breed of composite door with significantly improved security features which stand up to current and future security standards, including PAS 24 in line with Approved Document Q for new build.

We recommend the use of multipoint locks as standard (locks should always be engaged so the door is not left just on the latch) and security hardware including TS007 high security cylinders and handle combinations and TS008 letterplates. On certain styles we would also recommend a multipoint slam shut lock with key entry plus security escutcheon, providing a traditional rim latch lock.