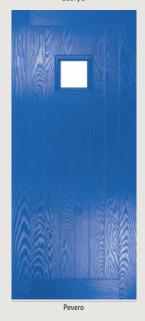

# Belfry/Pevero

**Grained** Traditional Doors

The Belfry has a unique 'offset etched' detailing and comes in multiple glazing styles.

Belfr

Belfry 3

Door Colour: Golden Oak Door Colour: Slate Door Colour: Clotted Cream Door Colour: Sage Decorative Glass: Artemis Decorative Glass: Grange Decorative Glass: Cubic Decorative Glass: Lanesborough Door Colour: **Wedgewood**Decorative Glass: **Louisiana** Door Colour: Clay
Decorative Glass: Graphite