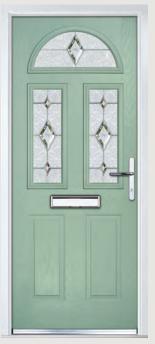

# Sunningdale

**Grained** Traditional Doors

The Sunningdale is available with a wide range of glass designs

Sunningdale

Door Colour: **Slate**Decorative Glass: **Opulence** 

Door Colour: **Moonshine**Decorative Glass: **Louisiana** 

Door Colour: **Clotted Cream**Decorative Glass: **Milan** 

Door Colour: **Stormy Seas**Decorative Glass: **Cascade** 

DOORCO

Trending Colours

Door Colour: Victory Blue
Decorative Glass: Birchwood

Door Colour: Irish Oak
Decorative Glass: Prestige