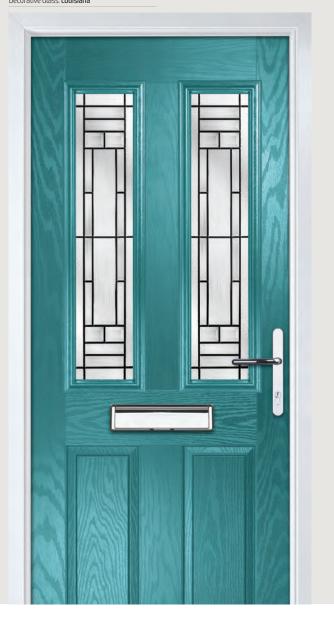

Door Colour: Anthracite Grey
Decorative Glass: Cubic

Door Colour: **Stormy Seas**Decorative Glass: **Louisiana** 

Door Colour: Marsala
Decorative Glass: Diamonte

Door Colour: Very Berry
Decorative Glass: Opulence