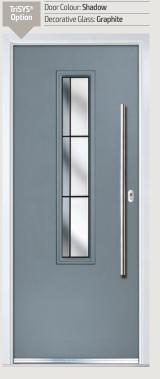

stream in without compromising your privacy.







Door Colour: French Blue

Door Colour: Nimbus



Door Colour: Military Grey
Decorative Glass: Artemis



Door Colour: Black

Decorative Glass: Cubic

Option Decorative Glass: Spire

Door Colour: Victory Blue
Decorative Glass: Satin

Door Colour: **Agate Grey**Decorative Glass: **Artemis** 

Door Colour: Twilight

Decorative Glass: Stippolyte

Door Colour: **Anthracite Grey**Decorative Glass: **Cubic** 









### Urban Vilamoura

**Links** Contemporary Doors

The inline slim glazing details on the Vilamoura door is inspired by the European door look.







# Urban Augusta

**Links** Contemporary Doors

With its simple, slim glazed panel and parallel pull handle, the Augusta has a clean modern style.









Door Colour: Very Berry











# Links Inox Contemporary Doors

The following range of Inox doors combine the high-performance of 'Links' composite door with finely grained 316 grade stainless steel glazing frames. Not only do they add a distinctive European flair, they also give a truly contemporary look and are guaranteed to keep their high shine and stunning looks for years to come.



Door Colour: Stormy Seas Decorative Glass: Tokyo



Door Colour: Mulberry Decorative Glass: Halo



Door Colour: Anthracite Grey Decorative Glass: Satin



Door Colour: Black Decorative Glass: Clear









## Inox Barcelona

**Links** Contemporary Doors



The sweeping grace of the Barcelona design 'oozes' class and sophistication and is proving to be one of our most popular options. Available with or without curve panel.