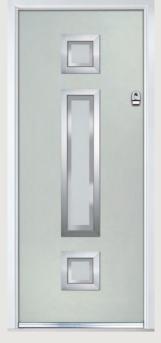

### Medinah

**Grained** Single/Double Doors

The elegant Medinah door style allows any view to be showcased using the full lite cassette system