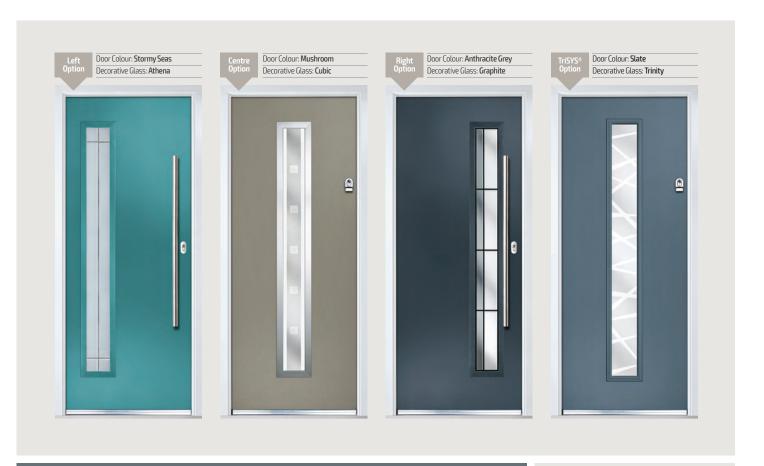

Door Colour: Anthracite Grey
Decorative Glass: Cubic

Door Colour: **Stormy Seas**Decorative Glass: **Louisiana** 

Door Colour: Marsala
Decorative Glass: Diamonte

Door Colour: Very Berry
Decorative Glass: Opulence

Door Colour: **Bolero**Decorative Glass: **Bloomsbury** 

Door Colour: Anthracite Grey
Decorative Glass: Vogue

DOORCO

Trending Colours

Door Colour: **Stormy Seas**Decorative Glass: **Opulence** 

Door Colour: **Putty**Decorative Glass: **Trio Diamond** 

Door Colour: Clay
Decorative Glass: Cubic

Door Colour: Very Berry
Decorative Glass: Vector (Black Only)

Door Colour: Anthracite Grey
Decorative Glass: Artemis

Door Colour: **Stormy Seas**Decorative Glass: **Graphite** 