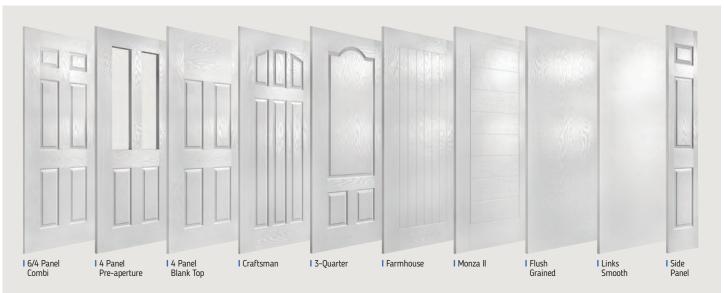

## Traditional Doors

The range of traditional doors are designed to replicate the most popular timber doors and come with highly defined mouldings and realistic wood-grain embossing on the surface. Whether used in a Victorian home, a modern townhouse or a farmhouse cottage, these doors always add to the appearance of the entrance.

## Contemporary Doors

A selection of modern styles are available using our non-moulded, woodgrain door blank or smooth/etched LINKS blank which perfectly replicates aluminium. With a wide selection of glass options, our contemporary doors are glazed using the TriSYS® cassette system as standard. For a more modern European look, choose our Urban or Inox doors using either the Urban aluminium cassette or the stunning Inox™ stainless steel frames. Many doors have multiple options to have cassettes placed in different positions, either left, right or centred, and are highlighted throughout the brochure.

## **Grained Contemporary Doors**

Monza II Solid

Monza II Augusta Long Page 40

Monza II Augusta Page 42

Monza II Square Page 44

**Seminole** Page 46

Oakmont Page 48

Copenhagen Page 48