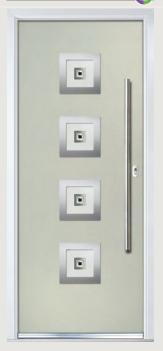

## Monza II Square

**Grained** Contemporary Doors

With its contemporary linear etched detailing, the Monza II is a stunning door available with contemporary glazing detail or as a solid door.

Monza II Square 4