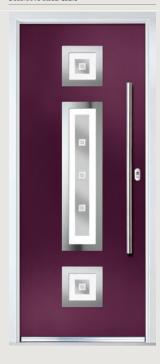

## Troon including Muirfield option

**Grained** Traditional Doors

The traditional six-panel door can be enhanced with either two or four small glazing details.

Troon

Muirfield Option

Solid Option

Door Colour: **Cotswold**Decorative Glass: **Hathaway** 

Door Colour: **Bolero**Decorative Glass: **Bloomsbury** 

Door Colour: Anthracite Grey
Decorative Glass: Vogue

DOORCO

Trending Colours

Door Colour: **Stormy Seas**Decorative Glass: **Opulence** 

Door Colour: **Putty**Decorative Glass: **Trio Diamond** 