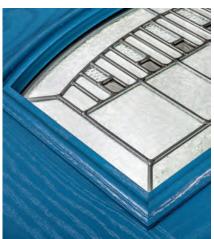

### **Choice of Glazing Cassettes**

As door designs become more diverse, customers need a range of glazing cassette to suit any door in their home. DOORCO supplies the leading TriSYS® 3-Part glazing system from ODL Europe as standard. As an alternative, the high-end lnox cassettes are also popular and provide a stainless steel finish.

#### **Glazing Service**

Our in-house specialist team offers a bespoke service to pre-glaze doors using the TriSYS® or lnox cassette.