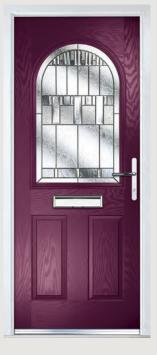

## Carnoustie including Birkdale and Penina options

**Grained** Traditional Doors

Our most popular composite door option which is now available in a choice of three glazing styles.

Carnoustie

Birkdale Option

Penina Option

Door Colour: **Slate**Decorative Glass: **Birchwood** 

Door Colour: Cotswold
Decorative Glass: Kew

Door Colour: Chartwell Green
Decorative Glass: Milan

Door Colour: **Twilight**Decorative Glass: **Hathaway** 