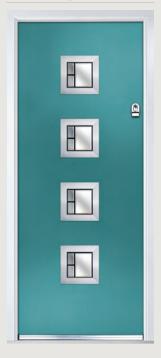

Door Colour: Victory Blue
Decorative Glass: Lotus

Door Colour: Citrine
Decorative Glass: Artemis

Door Colour: **Slate**Decorative Glass: **Trinity** 

Door Colour: **Rosewood**Decorative Glass: **Athena** 