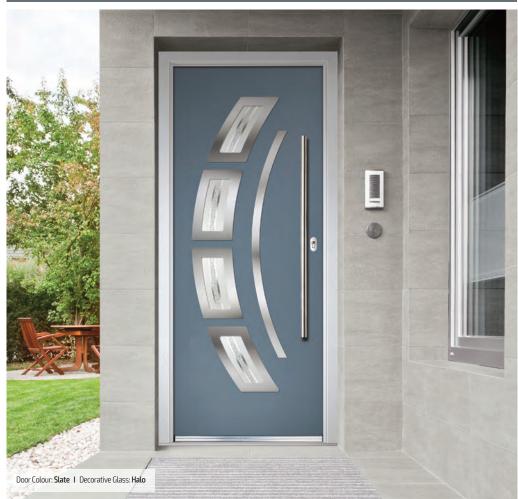

## Chantilly

**Grained** Contemporary Doors

The facing curves of the glazing detail make a truly modern statement in the Chantilly door.

Door Colour: **Agate Grey**Decorative Glass: **Prestige** 

Door Colour: **Twilight**Decorative Glass: **Milan** 