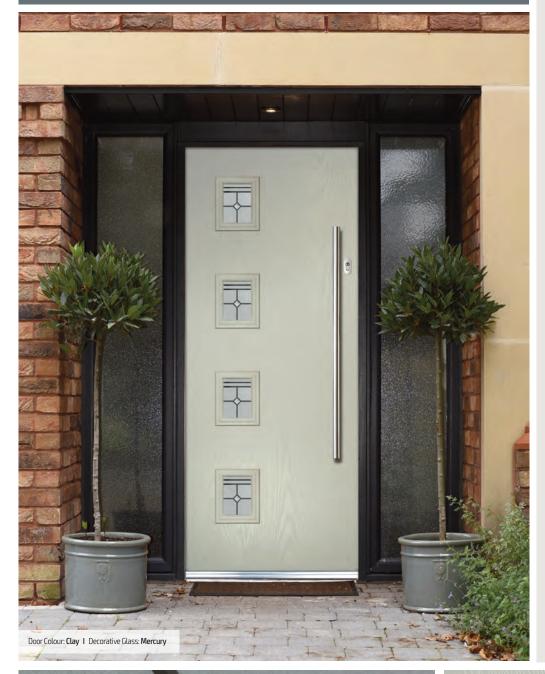

Door Colour: **Twilight**Decorative Glass: **Synergy** 

Door Colour: Chartwell Green
Decorative Glass: Tranquility Zinc

Door Colour: Clay
Decorative Glass: Mercury

Shown with Penina glazing option

Door Colour: **Diablo**Decorative Glass: **Carrington** 