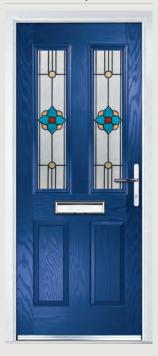

## Carnoustie including Birkdale and Penina options

**Grained** Traditional Doors

Our most popular composite door option which is now available in a choice of three glazing styles.

Carnoustie

Birkdale Option

Penina Option

Door Colour: **Slate**Decorative Glass: **Birchwood** 

Door Colour: Cotswold
Decorative Glass: Kew

Door Colour: Chartwell Green
Decorative Glass: Milan

Door Colour: **Twilight**Decorative Glass: **Hathaway** 