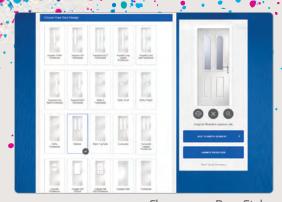

# Design and View. Your Perfect Door...

With such a wide selection of styles, colours; hardware and glazing options available for your new door, it can sometimes be difficult to visualise what you need. Our door designer lets you see just that and even lets you upload a picture of your home to see exactly how your choices will look in reality.

## You're the Designer

Choose your style, then your colour, completely change the look with the various glazing options and then complete the look with your choice of hardware. Don't leave it to guesswork, we can show you exactly how your choices will look in your home with our online designer. We'll take you through the choices, upload a picture of your home and superimpose the door you have designed to ensure your choice complements it perfectly.

There are so many combinations that it's often difficult to know which ones are right for you until you see it in place. Make sure you make the right choices by designing your ideal door on our door designer.

Choose your Door Style

Choose your Door Colour

Choose your Glazing