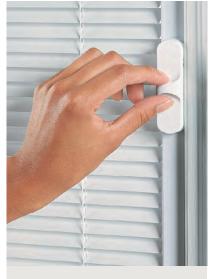

#### Venetian Blind

Control light and privacy with instant fingertip control when you select an integrated door blind. This Venetian blind is cleverly encapsulated within the insulated glass cavity of this door to provide a zero maintenance blind.

**Raise Tab:** Choose whether to have the blinds raised or lowered.

**Tilt Tab:** Choose whether to have the blinds open or closed.