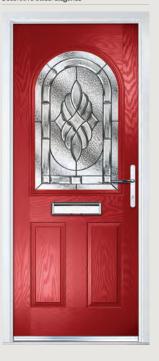

## Carnoustie including Birkdale and Penina options

**Grained** Traditional Doors

Our most popular composite door option which is now available in a choice of three glazing styles.

Carnoustie

Birkdale Option

Penina Option

Door Colour: **Slate**Decorative Glass: **Birchwood** 

Door Colour: Cotswold
Decorative Glass: Kew

Door Colour: Chartwell Green
Decorative Glass: Milan

Door Colour: **Twilight**Decorative Glass: **Hathaway** 

Door Colour: Anthracite Grey
Decorative Glass: Cubic

Door Colour: **Stormy Seas**Decorative Glass: **Louisiana** 

Door Colour: Marsala
Decorative Glass: Diamonte

Door Colour: Very Berry
Decorative Glass: Opulence

Door Colour: Irish Oak
Decorative Glass: Artisan

Door Colour: Caribbean Blue
Decorative Glass: Trio Diamond

Shown with Birkdale glazing option

Door Colour: **Cream White**Decorative Glass: **Bloomsbury** 

Door Colour: **Twilight**Decorative Glass: **Synergy** 

Door Colour: Chartwell Green
Decorative Glass: Tranquility Zinc

Door Colour: Clay
Decorative Glass: Mercury

Shown with Penina glazing option

Door Colour: **Diablo**Decorative Glass: **Carrington** 