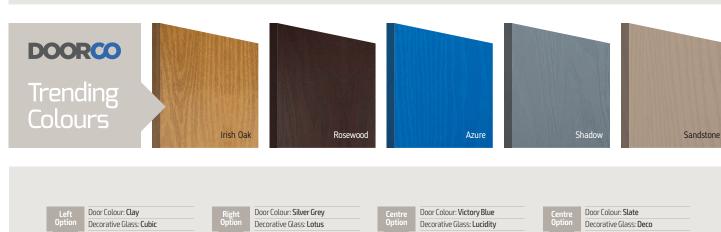

# Sunningdale

**Grained** Traditional Doors

The Sunningdale is available with a wide range of glass designs

Sunningdale

Door Colour: **Slate**Decorative Glass: **Opulence** 

Door Colour: **Moonshine**Decorative Glass: **Louisiana** 

Door Colour: **Clotted Cream**Decorative Glass: **Milan** 

Door Colour: **Stormy Seas**Decorative Glass: **Cascade** 

DOORCO

Trending Colours

Door Colour: Victory Blue
Decorative Glass: Birchwood

Door Colour: Irish Oak
Decorative Glass: Prestige

Door Colour: **Mushroom**Decorative Glass: **Bloomsbury** 

Door Colour: **Mulberry** Decorative Glass: **Trio Diamond** 