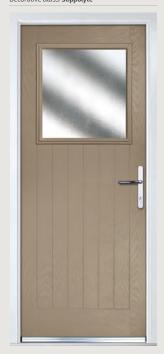

## Carnoustie including Birkdale and Penina options

**Grained** Traditional Doors

Our most popular composite door option which is now available in a choice of three glazing styles.

Carnoustie

Birkdale Option

Penina Option

Door Colour: **Slate**Decorative Glass: **Birchwood** 

Door Colour: Cotswold
Decorative Glass: Kew

Door Colour: Chartwell Green
Decorative Glass: Milan

Door Colour: **Twilight**Decorative Glass: **Hathaway** 