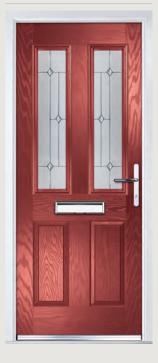

## Carnoustie including Birkdale and Penina options

**Grained** Traditional Doors

Our most popular composite door option which is now available in a choice of three glazing styles.

Carnoustie

Birkdale Option

Penina Option

Door Colour: **Slate**Decorative Glass: **Birchwood** 

Door Colour: Cotswold
Decorative Glass: Kew

Door Colour: Chartwell Green
Decorative Glass: Milan

Door Colour: **Twilight**Decorative Glass: **Hathaway** 

Door Colour: Anthracite Grey
Decorative Glass: Cubic

Door Colour: **Stormy Seas**Decorative Glass: **Louisiana** 

Door Colour: Marsala
Decorative Glass: Diamonte

Door Colour: Very Berry
Decorative Glass: Opulence

Door Colour: Irish Oak
Decorative Glass: Artisan

Door Colour: Caribbean Blue
Decorative Glass: Trio Diamond

Shown with Birkdale glazing option

Door Colour: **Cream White**Decorative Glass: **Bloomsbury** 

Door Colour: **Twilight**Decorative Glass: **Synergy** 

Door Colour: Chartwell Green
Decorative Glass: Tranquility Zinc

Door Colour: Clay
Decorative Glass: Mercury

Shown with Penina glazing option

Door Colour: **Diablo**Decorative Glass: **Carrington** 