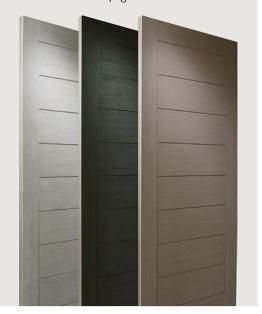

#### Colours

With our high-performance paint technology and two state-of-the-art, in-house paint lines, we can offer any colour door which can even complement the colour options on frames. This provides a fantastic choice for the home. In most cases the doors come in white as standard on the internal side, however, for your own individual requirements we may be able to offer different or bespoke options, see our colour ranges on page 14 for more information.

## **New Patina Colours**

An exciting range of 6 new patina colours are now available exclusively for our Monza II door. See page 39 for details.

RAL 7012 (Basalt Grey)

RAL 9011 (Graphite Black)

Door colours shown in this brochure should be used for guidance only. We have made every effort to match the colour and stain you see in the brochure so it's as close as possible to our paint when applied to the doors. Due to the nature of the product it is applied to, there is sometimes a difference between them which we cannot avoid. The colour, intensity and sheen level may differ from the paper print version and we do not accept any liability for this for whatever reason. To ensure that you are getting the right colour on your door, ask for your DOORCO colour swatch today.