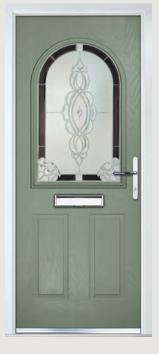

## Carnoustie including Birkdale and Penina options

**Grained** Traditional Doors

Our most popular composite door option which is now available in a choice of three glazing styles.

Carnoustie

Birkdale Option

Penina Option

Door Colour: **Slate**Decorative Glass: **Birchwood** 

Door Colour: Cotswold
Decorative Glass: Kew

Door Colour: Chartwell Green
Decorative Glass: Milan

Door Colour: **Twilight**Decorative Glass: **Hathaway** 

Door Colour: Anthracite Grey
Decorative Glass: Cubic

Door Colour: **Stormy Seas**Decorative Glass: **Louisiana** 

Door Colour: Marsala
Decorative Glass: Diamonte

Door Colour: Very Berry
Decorative Glass: Opulence

Door Colour: Irish Oak
Decorative Glass: Artisan

Door Colour: Caribbean Blue
Decorative Glass: Trio Diamond

Shown with Birkdale glazing option

Door Colour: **Cream White**Decorative Glass: **Bloomsbury** 

Door Colour: **Twilight**Decorative Glass: **Synergy** 

Door Colour: Chartwell Green
Decorative Glass: Tranquility Zinc

Door Colour: Clay
Decorative Glass: Mercury

Shown with Penina glazing option

Door Colour: **Diablo**Decorative Glass: **Carrington** 