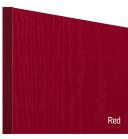

Door Colour: Very Berry
Decorative Glass: Birchwood

Door Colour: Sage Decorative Glass: Renaissance Black

Door Colour: **Red**Decorative Glass: **Elegance** 

Door Colour: Cream White

Decorative Glass: Impression

Vector

By combining Fusion glass tiles with small stainless steel elements and etched glass, Vector is a strikingly modern glazing option that is ideally suited for contemporary doorsets. With a range of five colour options in the Fusion tiles, the glass can be manufactured to complement your door colour beautifully. Available in: Black, Blue, Green, Purple or Red.