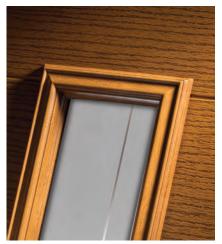

#### **Composite Construction and GRP Skins**

Our industry leading composite door slab has a reinforced GRP skin, manufactured in either a woodgrain finish to replicate timber, or smooth/etched finish to replicate aluminium. The composite door is all about providing kerb appeal, with minimal maintenance requirements. The construction of our door surpasses other alternatives, incorporating an LVL (Laminated Veneer Lumber) subframe to provide the strength and rigidity required for modern homes. The door protects the home from the elements, but will have minimal thermal expansion and contraction rates under extreme temperature variations which is perfectly normal. The PU foam core meanwhile reduces heat loss, providing a high level of thermal performance.

### **Choice of Glazing Cassettes**

As door designs become more diverse, customers need a range of glazing cassette to suit any door in their home. DOORCO supplies the leading TriSYS® 3-Part glazing system from ODL Europe as standard. As an alternative, the high-end lnox cassettes are also popular and provide a stainless steel finish.