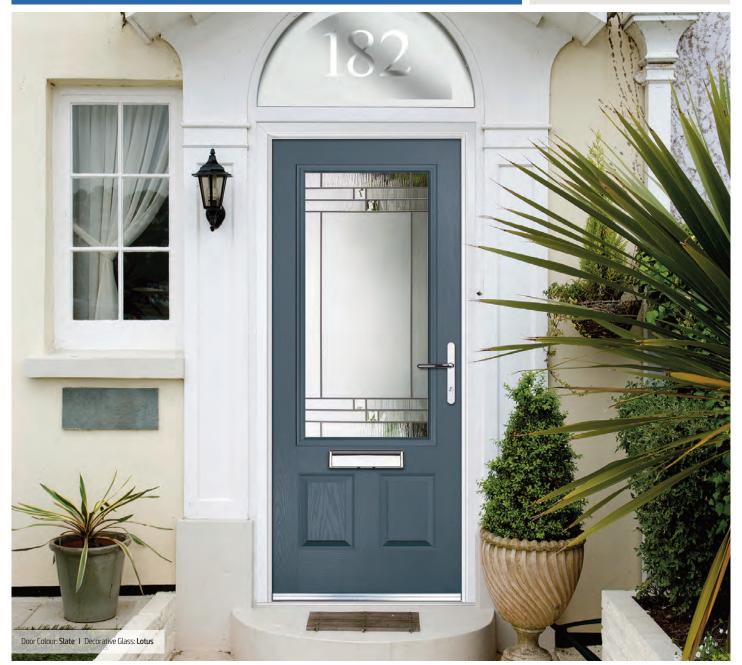

arge glazed area, the Lytham lets light flood through. Also available with GridLite and our unique integral blind option.



Lytham



GridLite Option





Door Colour: **Golden Oak**Decorative Glass: **Bloomsbury** 



Door Colour: **Green**Decorative Glass: **Tranquility Zinc** 



Door Colour: Citrine
Decorative Glass: Artemis



Door Colour: Olive Grove
Decorative Glass: Athena



DOORCO

## Trending Colours











Door Colour: Moonshine
Decorative Glass: Opulence



Door Colour: **Mushroom**Decorative Glass: **Birchwood** 



Door Colour: **Sandstone**Decorative Glass: **Trio Diamond** 



GridLite
Option

Door Colour: Clay
Decorative Glass: Optimal



# Gleneagles

**Grained** Traditional Doors

With its American style, the Gleneagles is proving to be as popular here in the UK.







Door Colour: **Agate Grey**Decorative Glass: **Cascade** 





Door Colour: **Black**Decorative Glass: **Louisiana** 









DOORCO

Trending Colours











Door Colour: **Nimbus**Decorative Glass: **Graphite** 



Door Colour: **Clotted Cream**Decorative Glass: **Indulgence** 



Door Colour: Twilight
Decorative Glass: Trinity



Door Colour: Silver Grey
Decorative Glass: Synergy



# Belfry/Pevero

**Grained** Traditional Doors







The Belfry has a unique 'offset etched' detailing and comes in multiple glazing styles.



Belfr



Belfry 3



Door Colour: Golden Oak Door Colour: Slate Door Colour: Clotted Cream Door Colour: Sage Decorative Glass: Artemis Decorative Glass: Grange Decorative Glass: Cubic Decorative Glass: Lanesborough Door Colour: **Wedgewood**Decorative Glas