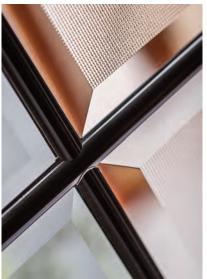

#### Venetian Blind

Control light and privacy with instant fingertip control when you select an integrated door blind. This Venetian blind is cleverly encapsulated within the insulated glass cavity of this door to provide a zero maintenance blind.

**Raise Tab:** Choose whether to have the blinds raised or lowered.

**Tilt Tab:** Choose whether to have the blinds open or closed.

### Composite Sidepanel Options

For homes with larger openings, we offer a range of sidelight options to complement your door. This option is available with full, matching decorative glass. Size restrictions apply which are shown on page 76.