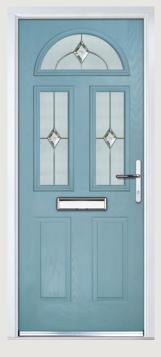

## Glass and Glazing -Making a Personal Statement

The visual impact of your door is enhanced by the choice of glass within. Depending on the style, the units will be either a double or triple glazed unit.