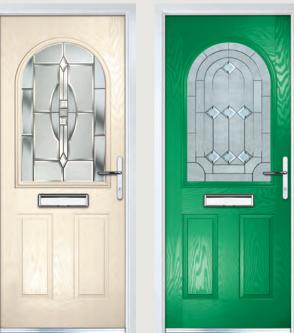

## Carnoustie including Birkdale and Penina options

**Grained** Traditional Doors

Our most popular composite door option which is now available in a choice of three glazing styles.

Carnoustie

Birkdale Option

Penina Option

Door Colour: **Slate**Decorative Glass: **Birchwood** 

Door Colour: Cotswold
Decorative Glass: Kew

Door Colour: Chartwell Green
Decorative Glass: Milan

Door Colour: **Twilight**Decorative Glass: **Hathaway** 

Door Colour: Anthracite Grey
Decorative Glass: Cubic

Door Colour: **Stormy Seas**Decorative Glass: **Louisiana** 

Door Colour: Marsala
Decorative Glass: Diamonte

Door Colour: Very Berry
Decorative Glass: Opulence

Door Colour: Irish Oak
Decorative Glass: Artisan

Door Colour: Caribbean Blue
Decorative Glass: Trio Diamond

Shown with Birkdale glazing option

Door Colour: **Cream White**Decorative Glass: **Bloomsbury** 

Door Colour: **Twilight**Decorative Glass: **Synergy** 

Door Colour: Chartwell Green
Decorative Glass: Tranquility Zinc

Door Colour: Clay
Decorative Glass: Mercury

Shown with Penina glazing option

Door Colour: **Diablo**Decorative Glass: **Carrington** 