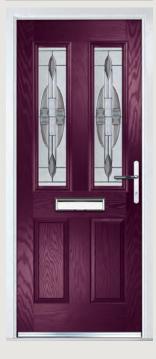

## Carnoustie including Birkdale and Penina options

**Grained** Traditional Doors

Our most popular composite door option which is now available in a choice of three glazing styles.

Carnoustie

Birkdale Option

Penina Option

Door Colour: **Slate**Decorative Glass: **Birchwood** 

Door Colour: Cotswold
Decorative Glass: Kew

Door Colour: Chartwell Green
Decorative Glass: Milan

Door Colour: **Twilight**Decorative Glass: **Hathaway** 

Door Colour: Anthracite Grey
Decorative Glass: Cubic

Door Colour: **Stormy Seas**Decorative Glass: **Louisiana** 

Door Colour: Marsala
Decorative Glass: Diamonte

Door Colour: Very Berry
Decorative Glass: Opulence

Door Colour: Irish Oak
Decorative Glass: Artisan

Door Colour: Caribbean Blue
Decorative Glass: Trio Diamond

Shown with Birkdale glazing option

Door Colour: **Cream White**Decorative Glass: **Bloomsbury** 

Door Colour: **Twilight**Decorative Glass: **Synergy** 

Door Colour: Chartwell Green
Decorative Glass: Tranquility Zinc

Door Colour: Clay
Decorative Glass: Mercury

Shown with Penina glazing option

Door Colour: **Diablo**Decorative Glass: **Carrington** 