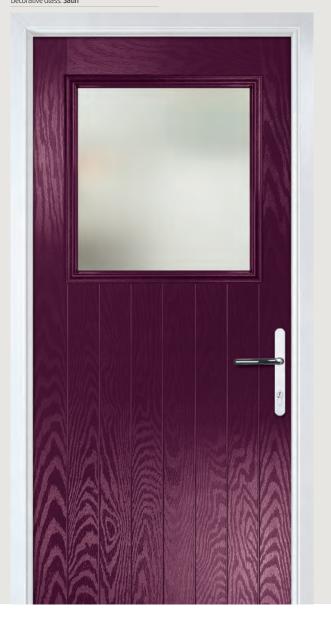

Door Colour: Anthracite Grey
Decorative Glass: Cubic

Door Colour: **Stormy Seas**Decorative Glass: **Louisiana** 

Door Colour: Marsala
Decorative Glass: Diamonte

Door Colour: Very Berry
Decorative Glass: Opulence