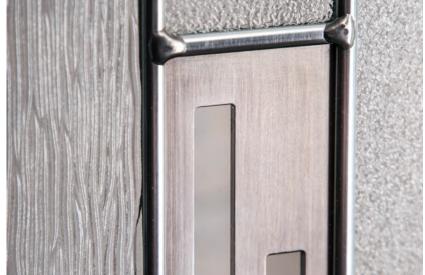

### **Choice of Glazing Cassettes**

As door designs become more diverse, customers need a range of glazing cassette to suit any door in their home. DOORCO supplies the leading TriSYS® 3-Part glazing system from ODL Europe as standard. As an alternative, the high-end lnox cassettes are also popular and provide a stainless steel finish.

#### **Glazing Service**

Our in-house specialist team offers a bespoke service to pre-glaze doors using the TriSYS® or lnox cassette.