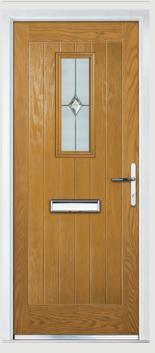

## Carnoustie including Birkdale and Penina options

**Grained** Traditional Doors

Our most popular composite door option which is now available in a choice of three glazing styles.

Carnoustie

Birkdale Option

Penina Option

Door Colour: **Slate**Decorative Glass: **Birchwood** 

Door Colour: Cotswold
Decorative Glass: Kew

Door Colour: Chartwell Green
Decorative Glass: Milan

Door Colour: **Twilight**Decorative Glass: **Hathaway** 