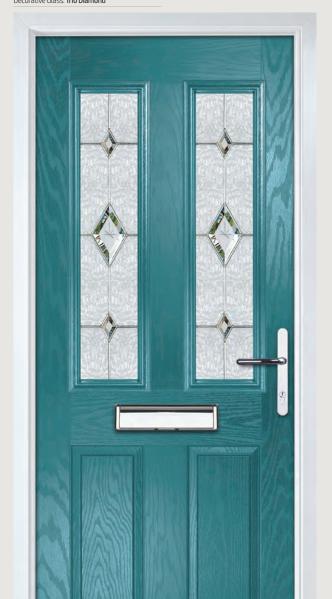

## Carnoustie including Birkdale and Penina options

**Grained** Traditional Doors

Our most popular composite door option which is now available in a choice of three glazing styles.

Carnoustie

Birkdale Option

Penina Option

Door Colour: **Slate**Decorative Glass: **Birchwood** 

Door Colour: Cotswold
Decorative Glass: Kew

Door Colour: Chartwell Green
Decorative Glass: Milan

Door Colour: **Twilight**Decorative Glass: **Hathaway** 

Door Colour: Anthracite Grey
Decorative Glass: Cubic

Door Colour: **Stormy Seas**Decorative Glass: **Louisiana** 

Door Colour: Marsala
Decorative Glass: Diamonte

Door Colour: Very Berry
Decorative Glass: Opulence

Door Colour: Irish Oak
Decorative Glass: Artisan

Door Colour: Caribbean Blue
Decorative Glass: Trio Diamond

Shown with Birkdale glazing option

Door Colour: **Cream White**Decorative Glass: **Bloomsbury** 

Door Colour: **Twilight**Decorative Glass: **Synergy** 

Door Colour: Chartwell Green
Decorative Glass: Tranquility Zinc

Door Colour: Clay
Decorative Glass: Mercury

Shown with Penina glazing option

Door Colour: **Diablo**Decorative Glass: **Carrington** 