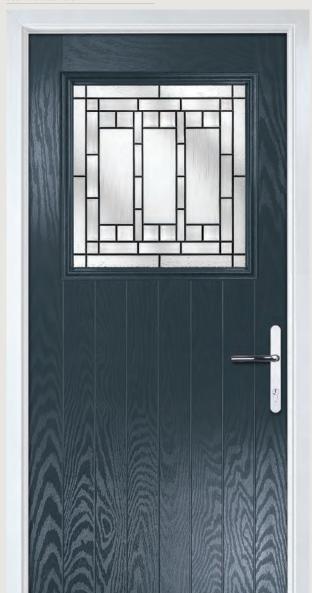

# Belfry/Pevero

**Grained** Traditional Doors

The Belfry has a unique 'offset etched' detailing and comes in multiple glazing styles.

Belfr

Belfry 3

Door Colour: Golden Oak Door Colour: Slate Door Colour: Clotted Cream Door Colour: Sage Decorative Glass: Artemis Decorative Glass: Grange Decorative Glass: Cubic Decorative Glass: Lanesborough Door Colour: **Wedgewood**Decorative Glass: **Louisiana** Door Colour: Clay
Decorative Glass: Graphite