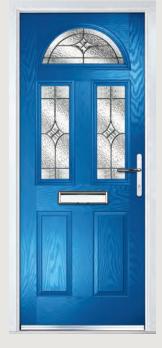

## Carnoustie including Birkdale and Penina options

**Grained** Traditional Doors

Our most popular composite door option which is now available in a choice of three glazing styles.

Carnoustie

Birkdale Option

Penina Option

Door Colour: **Slate**Decorative Glass: **Birchwood** 

Door Colour: Cotswold
Decorative Glass: Kew

Door Colour: Chartwell Green
Decorative Glass: Milan

Door Colour: **Twilight**Decorative Glass: **Hathaway** 