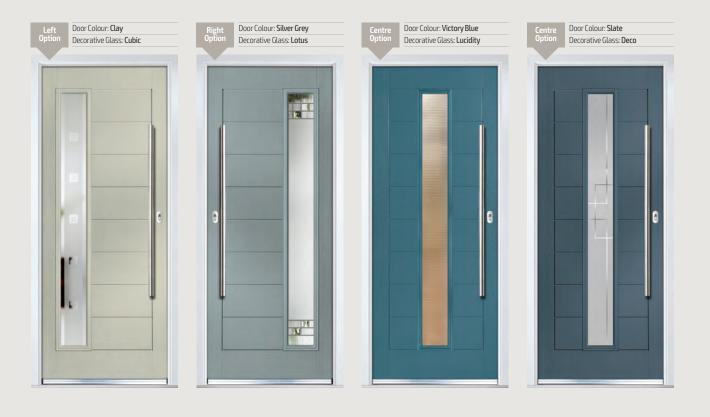

Door Colour: Victory Blue
Decorative Glass: Lotus

Door Colour: Citrine
Decorative Glass: Artemis

Door Colour: **Slate**Decorative Glass: **Trinity** 

Door Colour: **Rosewood**Decorative Glass: **Athena** 

Door Colour: Clay
Decorative Glass: Opulence

Door Colour: Olive Grove
Decorative Glass: Trio Diamond