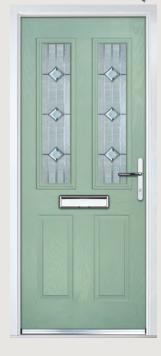

## Carnoustie including Birkdale and Penina options

**Grained** Traditional Doors

Our most popular composite door option which is now available in a choice of three glazing styles.

Carnoustie

Birkdale Option

Penina Option

Door Colour: **Slate**Decorative Glass: **Birchwood** 

Door Colour: Cotswold
Decorative Glass: Kew

Door Colour: Chartwell Green
Decorative Glass: Milan

Door Colour: **Twilight**Decorative Glass: **Hathaway** 

Door Colour: Anthracite Grey
Decorative Glass: Cubic

Door Colour: **Stormy Seas**Decorative Glass: **Louisiana** 

Door Colour: Marsala
Decorative Glass: Diamonte

Door Colour: Very Berry
Decorative Glass: Opulence

Door Colour: Irish Oak
Decorative Glass: Artisan

Door Colour: Caribbean Blue
Decorative Glass: Trio Diamond

Shown with Birkdale glazing option

Door Colour: **Cream White**Decorative Glass: **Bloomsbury** 

Door Colour: **Twilight**Decorative Glass: **Synergy** 

Door Colour: Chartwell Green
Decorative Glass: Tranquility Zinc

Door Colour: Clay
Decorative Glass: Mercury

Shown with Penina glazing option

Door Colour: **Diablo**Decorative Glass: **Carrington** 