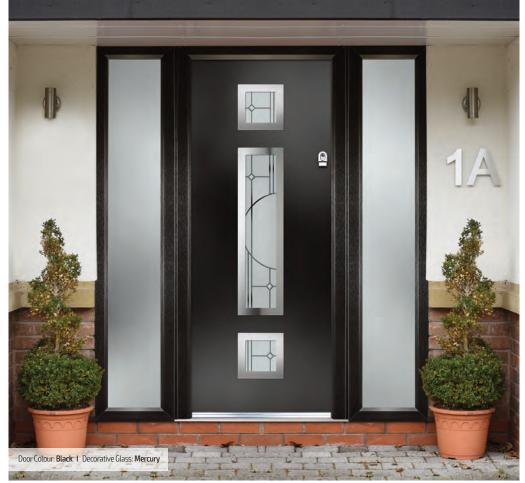

Door Colour: **Twilight**Decorative Glass: **Synergy** 

Door Colour: Chartwell Green
Decorative Glass: Tranquility Zinc

Door Colour: Clay
Decorative Glass: Mercury

Shown with Penina glazing option

Door Colour: **Diablo**Decorative Glass: **Carrington** 