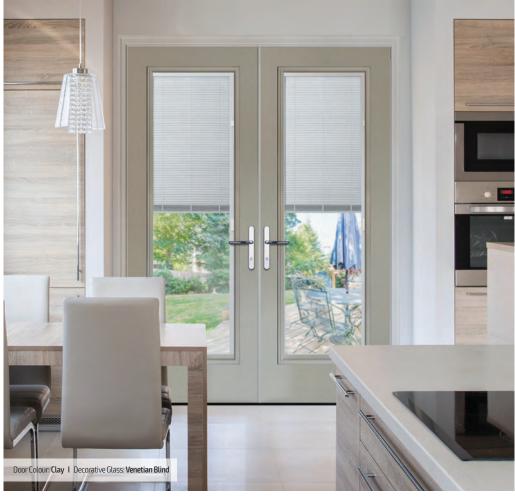

#### Venetian Blind

Control light and privacy with instant fingertip control when you select an integrated door blind. This Venetian blind is cleverly encapsulated within the insulated glass cavity of this door to provide a zero maintenance blind.

**Raise Tab:** Choose whether to have the blinds raised or lowered.

**Tilt Tab:** Choose whether to have the blinds open or closed.