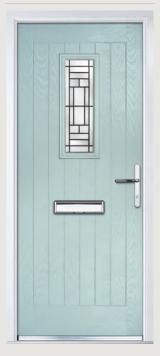

## Carnoustie including Birkdale and Penina options

**Grained** Traditional Doors

Our most popular composite door option which is now available in a choice of three glazing styles.

Carnoustie

Birkdale Option

Penina Option

Door Colour: **Slate**Decorative Glass: **Birchwood** 

Door Colour: Cotswold
Decorative Glass: Kew

Door Colour: Chartwell Green
Decorative Glass: Milan

Door Colour: **Twilight**Decorative Glass: **Hathaway** 

Door Colour: Anthracite Grey
Decorative Glass: Cubic

Door Colour: **Stormy Seas**Decorative Glass: **Louisiana** 

Door Colour: Marsala
Decorative Glass: Diamonte

Door Colour: Very Berry
Decorative Glass: Opulence

Door Colour: Irish Oak
Decorative Glass: Artisan

Door Colour: Caribbean Blue
Decorative Glass: Trio Diamond

Shown with Birkdale glazing option

Door Colour: **Cream White**Decorative Glass: **Bloomsbury** 

Door Colour: **Twilight**Decorative Glass: **Synergy** 

Door Colour: Chartwell Green
Decorative Glass: Tranquility Zinc

Door Colour: Clay
Decorative Glass: Mercury

Shown with Penina glazing option

Door Colour: **Diablo**Decorative Glass: **Carrington** 