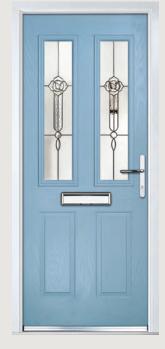

## Carnoustie including Birkdale and Penina options

**Grained** Traditional Doors

Our most popular composite door option which is now available in a choice of three glazing styles.

Carnoustie

Birkdale Option