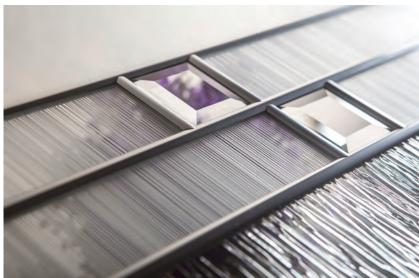

### **Choice of Glazing Cassettes**

As door designs become more diverse, customers need a range of glazing cassette to suit any door in their home. DOORCO supplies the leading TriSYS® 3-Part glazing system from ODL Europe as standard. As an alternative, the high-end lnox cassettes are also popular and provide a stainless steel finish.

#### **Glazing Service**

Our in-house specialist team offers a bespoke service to pre-glaze doors using the TriSYS® or lnox cassette.