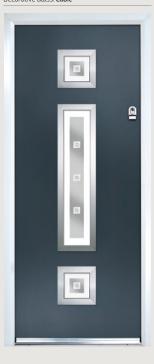

## Troon including Muirfield option

**Grained** Traditional Doors

The traditional six-panel door can be enhanced with either two or four small glazing details.

Troon

Muirfield Option

Solid Option

Door Colour: **Cotswold**Decorative Glass: **Hathaway** 

Door Colour: **Bolero**Decorative Glass: **Bloomsbury** 

Door Colour: Anthracite Grey
Decorative Glass: Vogue

DOORCO

Trending Colours

Door Colour: **Stormy Seas**Decorative Glass: **Opulence** 

Door Colour: **Putty**Decorative Glass: **Trio Diamond** 