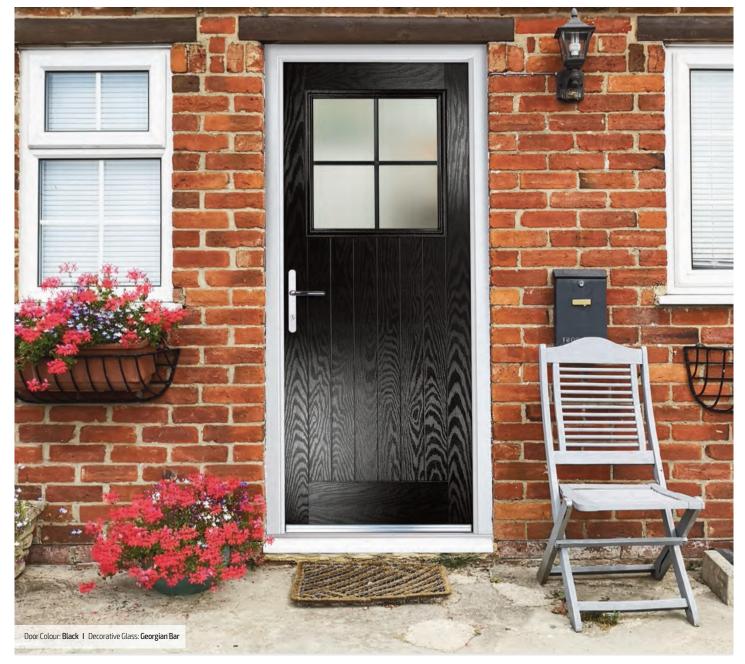

## Traditional Doors

The range of traditional doors are designed to replicate the most popular timber doors and come with highly defined mouldings and realistic wood-grain embossing on the surface. Whether used in a Victorian home, a modern townhouse or a farmhouse cottage, these doors always add to the appearance of the entrance.