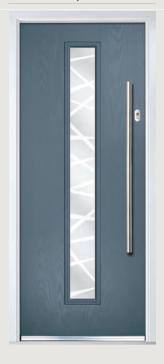

# Turnberry

**Grained** Traditional Doors

The large glazed area of the Turnberry can also be enhanced with the GridLite option.

Turnberry

GridLite Option

Door Colour: **Slate**Decorative Glass: **Synergy** 

Door Colour: Very Berry
Decorative Glass: Birchwood

Door Colour: Sage Decorative Glass: Renaissance Black

Door Colour: **Red**Decorative Glass: **Elegance** 

Door Colour: Cream White

Decorative Glass: Impression

Door Colour: **Emerald**Decorative Glass: **Tranquility Zinc** 