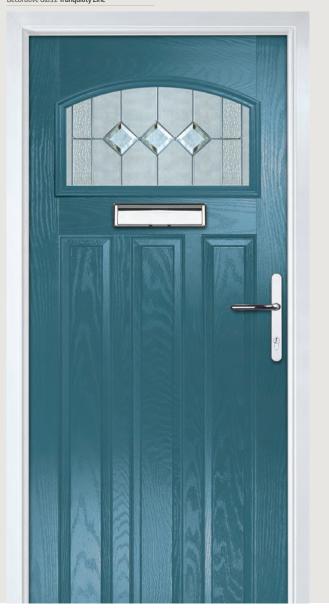

## Carnoustie including Birkdale and Penina options

**Grained** Traditional Doors

Our most popular composite door option which is now available in a choice of three glazing styles.

Carnoustie

Birkdale Option

Door Colour: **Twilight**Decorative Glass: **Synergy** 

Door Colour: Chartwell Green
Decorative Glass: Tranquility Zinc

Door Colour: Clay
Decorative Glass: Mercury

Shown with Penina glazing option

Door Colour: **Diablo**Decorative Glass: **Carrington** 