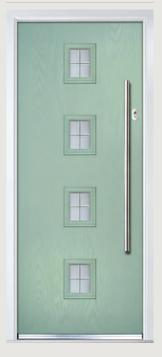

## Troon including Muirfield option

**Grained** Traditional Doors

The traditional six-panel door can be enhanced with either two or four small glazing details.

Troon

Muirfield Option

Solid Option

Door Colour: **Cotswold**Decorative Glass: **Hathaway** 

Door Colour: **Bolero**Decorative Glass: **Bloomsbury** 

Door Colour: Anthracite Grey
Decorative Glass: Vogue

DOORCO

Trending Colours

Door Colour: **Stormy Seas**Decorative Glass: **Opulence** 

Door Colour: **Putty**Decorative Glass: **Trio Diamond** 