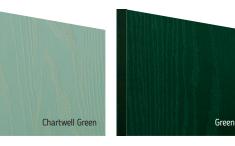

#### **Performance**

Our door offers a truly appealing finish for the entrance of any home, with a high definition smooth or grained GRP outer skin which will look stunning for years to come. The door offers stability from the elements with its inner core of LVL encased with composite stiles and rails for protection against any water ingress. Our doors usually have a grained PVC edge to the hinge and lock side in either White, Chartwell Green, Anthracite Grey, stain or paint finish.

#### Colours

With our high-performance paint technology and two state-of-the-art, in-house paint lines, we can offer any colour door which can even complement the colour options on frames. This provides a fantastic choice for the home. In most cases the doors come in white as standard on the internal side, however, for your own individual requirements we may be able to offer different or bespoke options, see our colour ranges on page 14 for more information.

## **Premium Colours**

Our range of 37 premium colours are created using state-of-the-art coating technologies as used in the yacht industry. The paint has been prepared to the recommended gloss level which range from a Semi-Matt, Satin or Semi-Gloss sheen dependent upon colour.