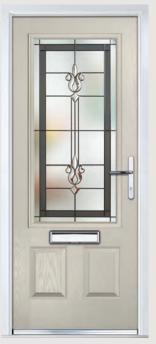

# St Andrews

**Grained** Traditional Doors

Reminiscent of the door styles of the 1930's, the St Andrews door is available as a solid door option as well as a glazed version.

St Andrews

Solid Option

Door Colour: Mushroom
Decorative Glass: Opulence