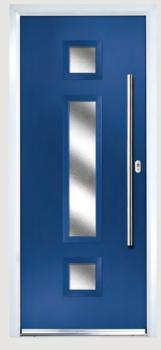

## Augusta

**Grained** Contemporary Doors

With its simple, slim glazed panel and parallel pull handle, the Augusta has a clean modern style.

Door Colour: **Bolero**Decorative Glass: **Luxor** 

Door Colour: Sage Decorative Glass: Impression

Door Colour: Victory Blue
Decorative Glass: Lotus

Door Colour: Citrine
Decorative Glass: Artemis

Door Colour: **Slate**Decorative Glass: **Trinity** 

Door Colour: **Rosewood**Decorative Glass: **Athena** 

Door Colour: Clay
Decorative Glass: Opulence

Door Colour: Olive Grove
Decorative Glass: Trio Diamond