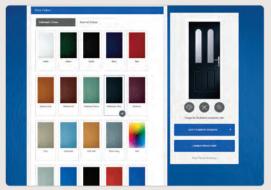

# Design and View. Your Perfect Door...

With such a wide selection of styles, colours; hardware and glazing options available for your new door, it can sometimes be difficult to visualise what you need. Our door designer lets you see just that and even lets you upload a picture of your home to see exactly how your choices will look in reality.

## You're the Designer

Choose your style, then your colour, completely change the look with the various glazing options and then complete the look with your choice of hardware. Don't leave it to guesswork, we can show you exactly how your choices will look in your home with our online designer. We'll take you through the choices, upload a picture of your home and superimpose the door you have designed to ensure your choice complements it perfectly.

There are so many combinations that it's often difficult to know which ones are right for you until you see it in place. Make sure you make the right choices by designing your ideal door on our door designer.

Choose your Door Style

Choose your Door Colour

Choose your Glazing