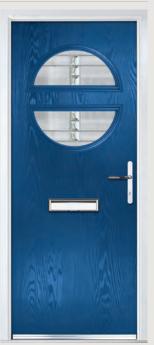

## Carnoustie including Birkdale and Penina options

**Grained** Traditional Doors

Our most popular composite door option which is now available in a choice of three glazing styles.

Carnoustie

Birkdale Option

Penina Option

Door Colour: **Slate**Decorative Glass: **Birchwood** 

Door Colour: Cotswold
Decorative Glass: Kew

Door Colour: Chartwell Green
Decorative Glass: Milan

Door Colour: **Twilight**Decorative Glass: **Hathaway** 