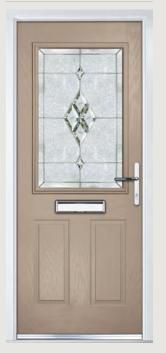

# St Andrews

**Grained** Traditional Doors

Reminiscent of the door styles of the 1930's, the St Andrews door is available as a solid door option as well as a glazed version.

St Andrews

Solid Option

Door Colour: Mushroom
Decorative Glass: Opulence

Door Colour: **Wedgewood**Decorative Glass: **Panama** 

Door Colour: Clay

Decorative Glass: Hathaway

Door Colour: **Shadow**Decorative Glass: **Tiffany** 

Door Colour: Victory Blue
Decorative Glass: Tranquility Zinc