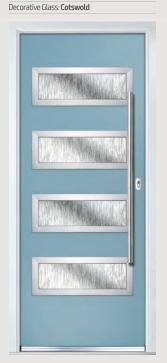

Penina Option

Door Colour: **Slate**Decorative Glass: **Birchwood** 

Door Colour: Cotswold
Decorative Glass: Kew

Door Colour: Chartwell Green
Decorative Glass: Milan

Door Colour: **Twilight**Decorative Glass: **Hathaway** 